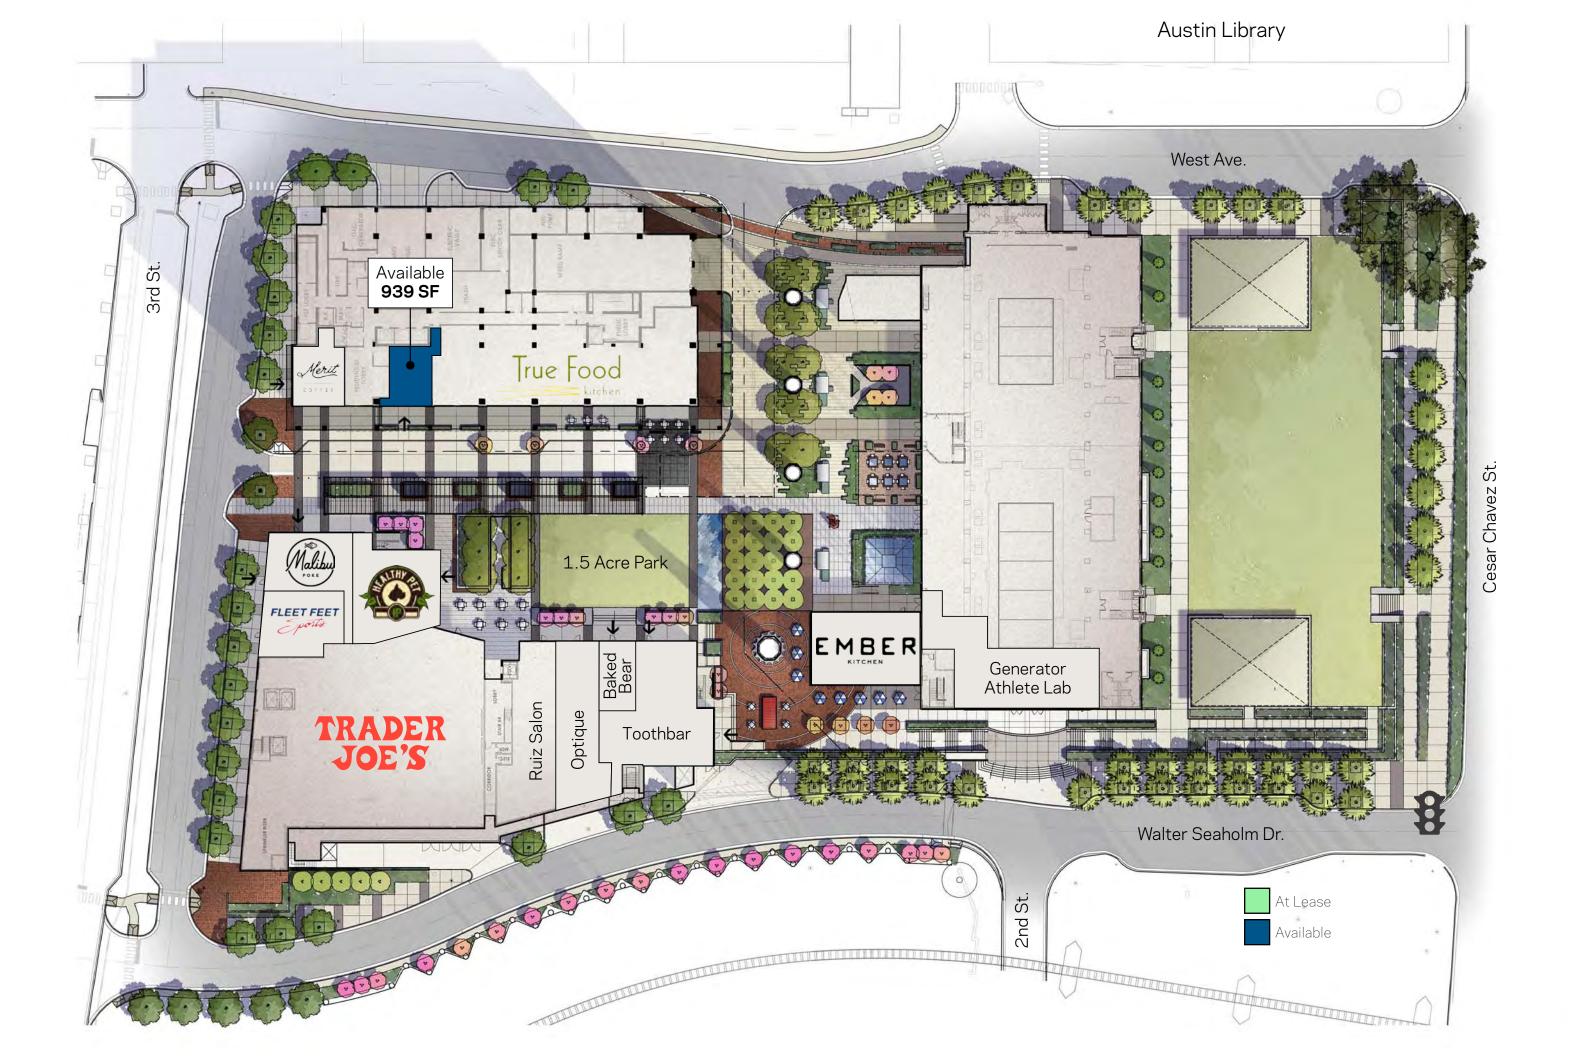

2022 NNNs \$17.16 psf (subject to change)

Availability 939 SF | 2nd Gen. Restaurant

**Seaholm Retailers** 

# TRADER JOE'S

COFFEE

toothbar

| w<br>Ranch 616<br>The Cat's<br>Pajamas                                                                       | 7th Street<br>Little Woodrow'<br>Sophia's<br>OneTaco<br>Devil May Care | nio Street                                         | Guadalupe Street |
|--------------------------------------------------------------------------------------------------------------|------------------------------------------------------------------------|----------------------------------------------------|------------------|
| Star Bar<br>RIO<br>Pop                                                                                       |                                                                        | San Anto                                           | Guadalu          |
| W<br>Walton's Fancy<br>& Staple<br>The Rustic Tap                                                            | 6th Street<br>TenTen<br>Unbarlievable                                  |                                                    |                  |
| a                                                                                                            | Fixe<br>Wu Chow                                                        |                                                    |                  |
| 9 w                                                                                                          | 5th Street                                                             |                                                    |                  |
|                                                                                                              | Travis County<br>Federal                                               |                                                    |                  |
| 1ellow Johnny':<br>Juan Pelota                                                                               | Courthouse                                                             | S S S S S S S S S S S S S S S S S S S              |                  |
|                                                                                                              | 4th Street                                                             |                                                    |                  |
| oyal Blue Groce<br>ink Threading<br>ora Reynolds Ga<br>appy Chicks<br>oke Bowl 3<br>olvo's Downtow<br>ifecta | allery                                                                 |                                                    |                  |
| iceLand                                                                                                      |                                                                        |                                                    |                  |
| estia<br>limotxo                                                                                             | Ballet Austin                                                          | Numero28<br>Violet Crown<br>Cinema                 |                  |
| istin Proper<br>e Peacock<br>editerranean Gr                                                                 | Flower Child<br>North Italia<br>'ill                                   | Orange Theory<br>Lacquer Down-<br>town             |                  |
| W                                                                                                            | 2nd Street                                                             |                                                    |                  |
|                                                                                                              | Torchy's Tacos<br>Le Politique<br>Brasseire<br>ATX Cocina              | Toy Joy<br>Yummi Joi<br>Lamberts<br>milk+honey Spa |                  |
| W Cesa                                                                                                       | ar Chavez Street                                                       |                                                    |                  |
|                                                                                                              |                                                                        |                                                    |                  |

#### Area Retailers

#### Seaholm Offices, Residences & Retail

#### Seaholm Offices

# Employees 1,050

Office SF 152,834

Seaholm Residences 280 luxury condos

Seaholm Retail 56,342 SF retail