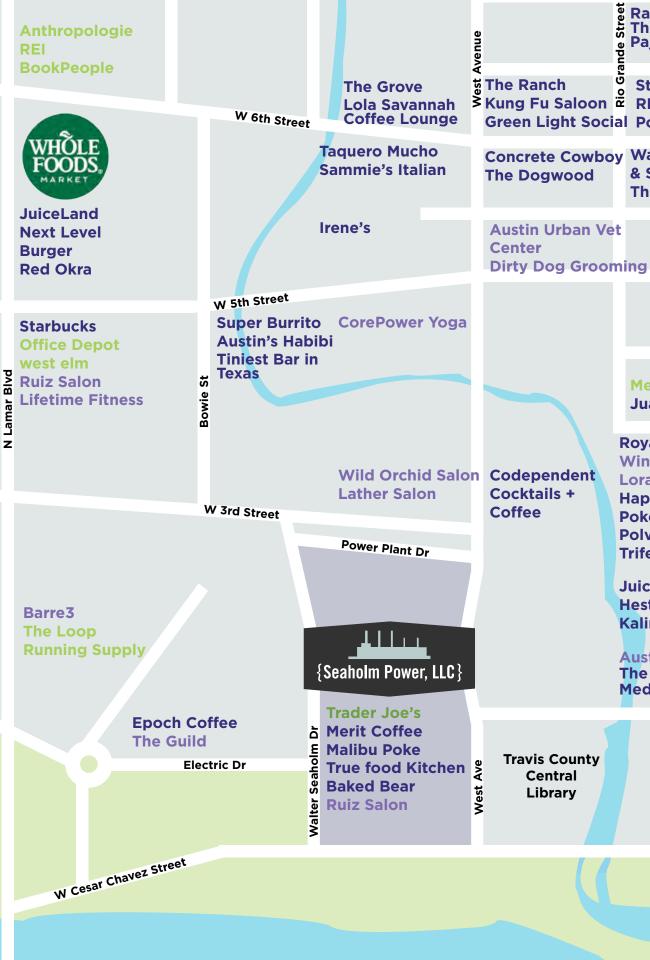

# TRADER JOE'S

COFFEE

toothbar

| w<br>Ranch 616<br>The Cat's<br>Pajamas                                                                       | 7th Street<br>Little Woodrow'<br>Sophia's<br>OneTaco<br>Devil May Care | nio Street                                         | Guadalupe Street |
|--------------------------------------------------------------------------------------------------------------|------------------------------------------------------------------------|----------------------------------------------------|------------------|
| Star Bar<br>RIO<br>Pop                                                                                       |                                                                        | San Anto                                           | Guadalu          |
| W<br>Walton's Fancy<br>& Staple<br>The Rustic Tap                                                            | 6th Street<br>TenTen<br>Unbarlievable                                  |                                                    |                  |
| a                                                                                                            | Fixe<br>Wu Chow                                                        |                                                    |                  |
| 9 w                                                                                                          | 5th Street                                                             |                                                    |                  |
|                                                                                                              | Travis County<br>Federal                                               |                                                    |                  |
| 1ellow Johnny':<br>Juan Pelota                                                                               | Courthouse                                                             | S S S S S S S S S S S S S S S S S S S              |                  |
|                                                                                                              | 4th Street                                                             |                                                    |                  |
| oyal Blue Groce<br>ink Threading<br>ora Reynolds Ga<br>appy Chicks<br>oke Bowl 3<br>olvo's Downtow<br>ifecta | allery                                                                 |                                                    |                  |
| iceLand                                                                                                      |                                                                        |                                                    |                  |
| estia<br>limotxo                                                                                             | Ballet Austin                                                          | Numero28<br>Violet Crown<br>Cinema                 |                  |
| istin Proper<br>e Peacock<br>editerranean Gr                                                                 | Flower Child<br>North Italia<br>'ill                                   | Orange Theory<br>Lacquer Down-<br>town             |                  |
| W                                                                                                            | 2nd Street                                                             |                                                    |                  |
|                                                                                                              | Torchy's Tacos<br>Le Politique<br>Brasseire<br>ATX Cocina              | Toy Joy<br>Yummi Joi<br>Lamberts<br>milk+honey Spa |                  |
| W Cesa                                                                                                       | ar Chavez Street                                                       |                                                    |                  |
|                                                                                                              |                                                                        |                                                    |                  |

#### Area Retailers