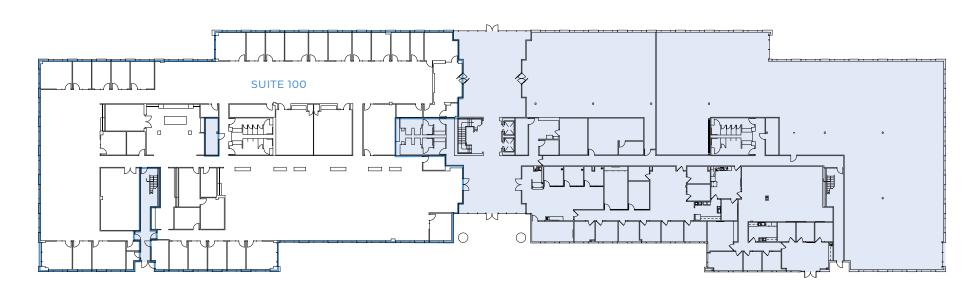

## **AVAILABILITY**

Building A \* Suite 100 - 24,471 SF

Building B \* Fully Leased

Building C \* Fully Leased

## Building A

FLOOR 1 SUITE 100 24,471\* SF AVAILABLE IMMEDIATELY
\*DIVISBLE TO 4,289 SF

**CLICK HERE TO VIEW VIRTUAL TOUR** 