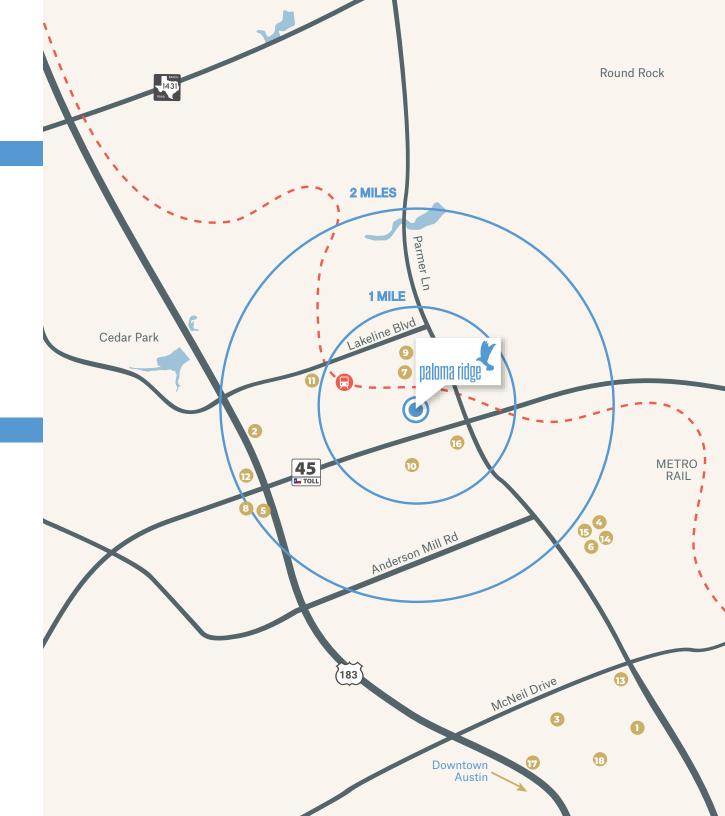

### **EASY ACCESS TO**

- State Highway 45
- \* FM 620
- MoPac Expressway
- Interstate 35
- \* Highway 183

## **DRIVE TIMES**

- 1 ABIA 30 min
- 2 Downtown Austin \* 22 min
- 3 Loop 360 & Hwy 2222 \* 20 min
- MoPac & Hwy 2244 \* 25 min
- ⊕ University of Texas ▼ 20 min

## **NEAREST METRO STOP**

Dakeline Park & Ride \* 20 min walk