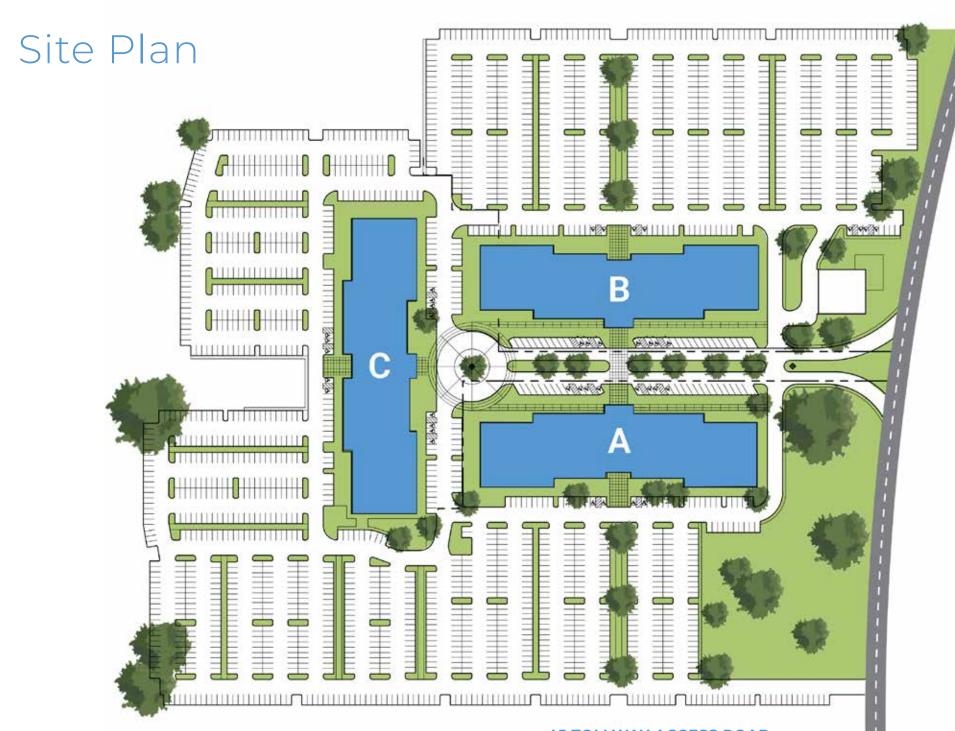

## **SOUARE FOOTAGE**

Building A \* 105,305 SF

Building B \* 105,305 SF

Building C \* 165,714 SF

## **AVAILABILITY**

Building A \* Suite 100 - 24,471 SF

Building B \* Fully Leased

Building C \* Fully Leased

## Building A

FLOOR 1 SUITE 100 24,471\* SF AVAILABLE IMMEDIATELY
\*DIVISBLE TO 4,289 SF

**CLICK HERE TO VIEW VIRTUAL TOUR** 

# Potential Suite 100 Demising Plan

Building A