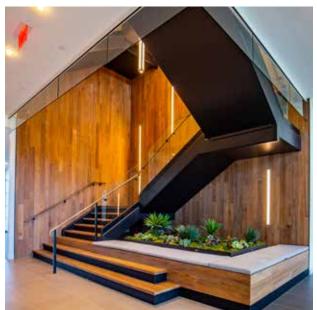

- Polished concrete floors
- Wood base
- Grand stair and elevator lobby
- Re-claimed wood accent walls
- Recessed linear accent lighting
- Back-painted glass elevators
- Two pair of all-glass tenant entry doors