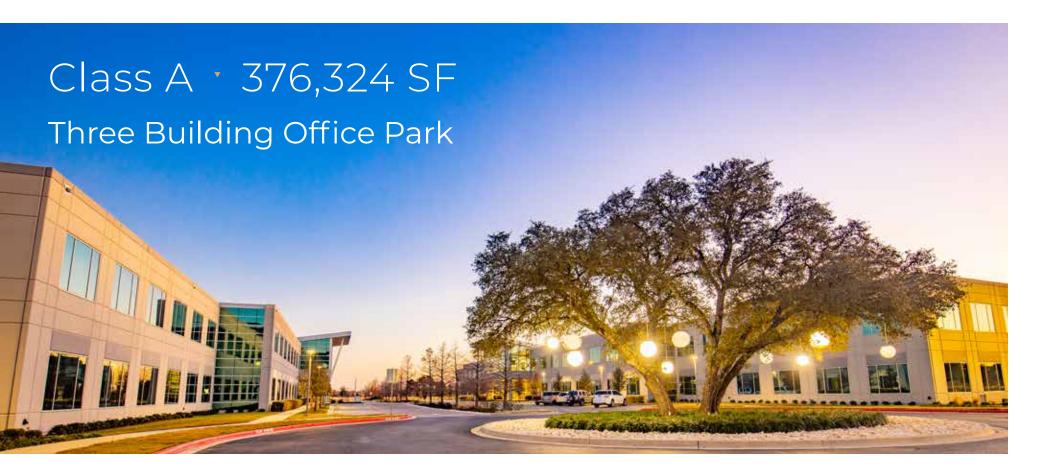

## **SOUARE FOOTAGE**

Building A \* 105,305 SF

Building B \* 105,305 SF

Building C \* 165,714 SF