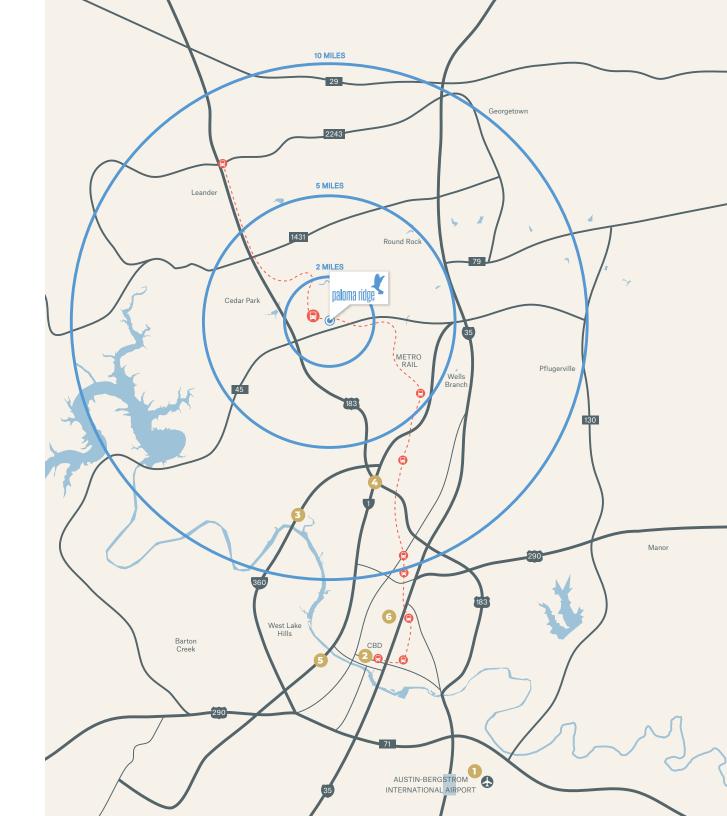

## Location

The Paloma Ridge Campus is located in Austin's fast-growing NW submarket. Situated near the intersection of 183 & 45, tenants can conveniently enjoy nearby shops and restaurants.

## **DRIVE TIMES**

- 1 ABIA 30 min
- 2 Downtown Austin \* 22 min
- 3 Loop 360 & Hwy 2222 \* 20 min
- MoPac & Hwy 2244 \* 25 min
- ⊕ University of Texas ▼ 20 min