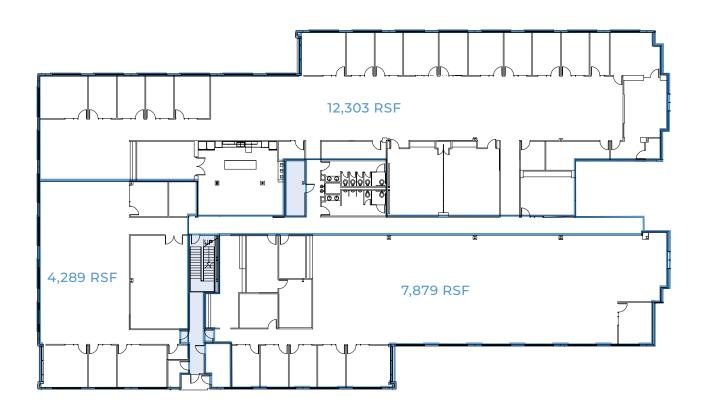

## Building A

FLOOR 1 SUITE 100 24,471\* SF AVAILABLE IMMEDIATELY
\*DIVISBLE TO 4,289 SF

**CLICK HERE TO VIEW VIRTUAL TOUR** 

# Potential Suite 100 Demising Plan

Building A