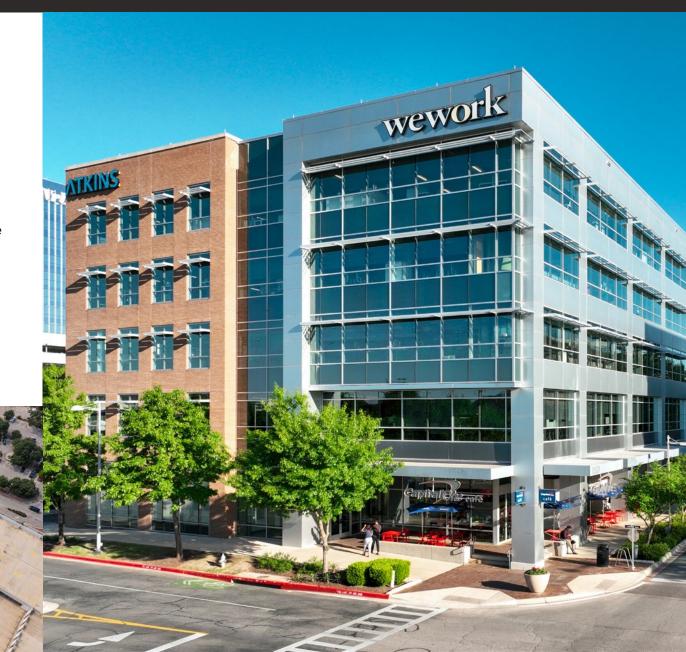

## 11800 DOMAIN DRIVE

### **DETAILS & AMENITIES:**

- A five-story office building with ground-level retail
- Adjacent to Whole Foods Market and at the front door of The Domain
- 126,638 SF of upper floor office space
- Highly visible from MOPAC/Loop 1
- Walk to over 1.8M SF of retail and restaurants
- Multiple area fitness concepts including Soul Cycle and Core Power Yoga (among others)
- Energy-efficient design (seeking LEED® Silver)
- Structured, covered parking garage with 4.0 per 1000 ratio
- Showers, lockers, and access to jogging trails
- Skybridge from the garage to the 3rd office level