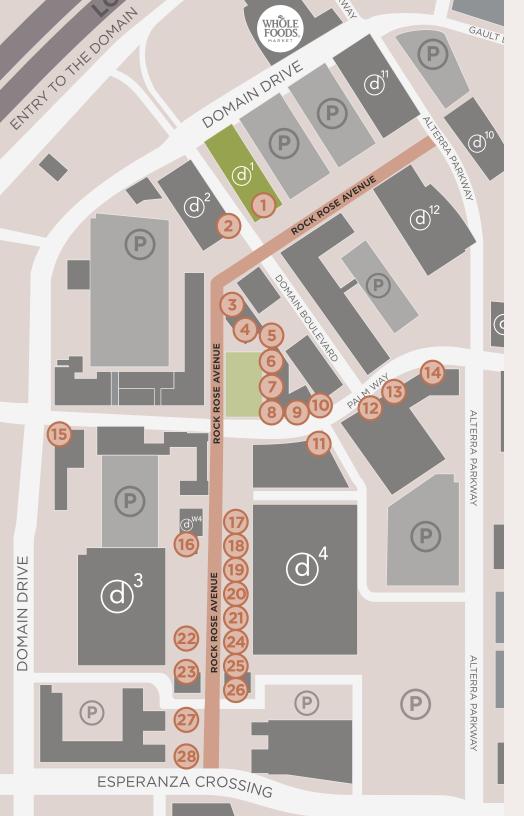

#### **FOOD AND DRINK**

- Perry's Steakhouse
- 2. Yard House
- 3. Flower Child
- 4. Culinary Dropout
- Valencia's Tex-Mex Garage
- 6. Taverna
- 7. JOI Asian Bistro
- 8. Paul Martin's American Bistro
- 9. Juiceland
- 10. Starbucks Reserve
- 11. Second Bar + Kitchen
- 12. Bazille
- 13. Nordstrom Ebar
- 14. Doc B's
- 15. The Park
- 16. Bakery Lorraine

- 17. Jeni's Splendid Ice Creams
- 18. Thai-Kun
- 19. Velvet Taco
- 20. Lotus Chinese
- 21. Salvation Pizza
- 22. Mia Italian Tapas & Bar
- 23. Flyrite Chicken
- 24. Houndstooth Coffee
- 25. Louisiana Crab Shack
- 26. MAD Greens
- 27. Jinya Ramen Bar
- 28. Hat Creek Burger