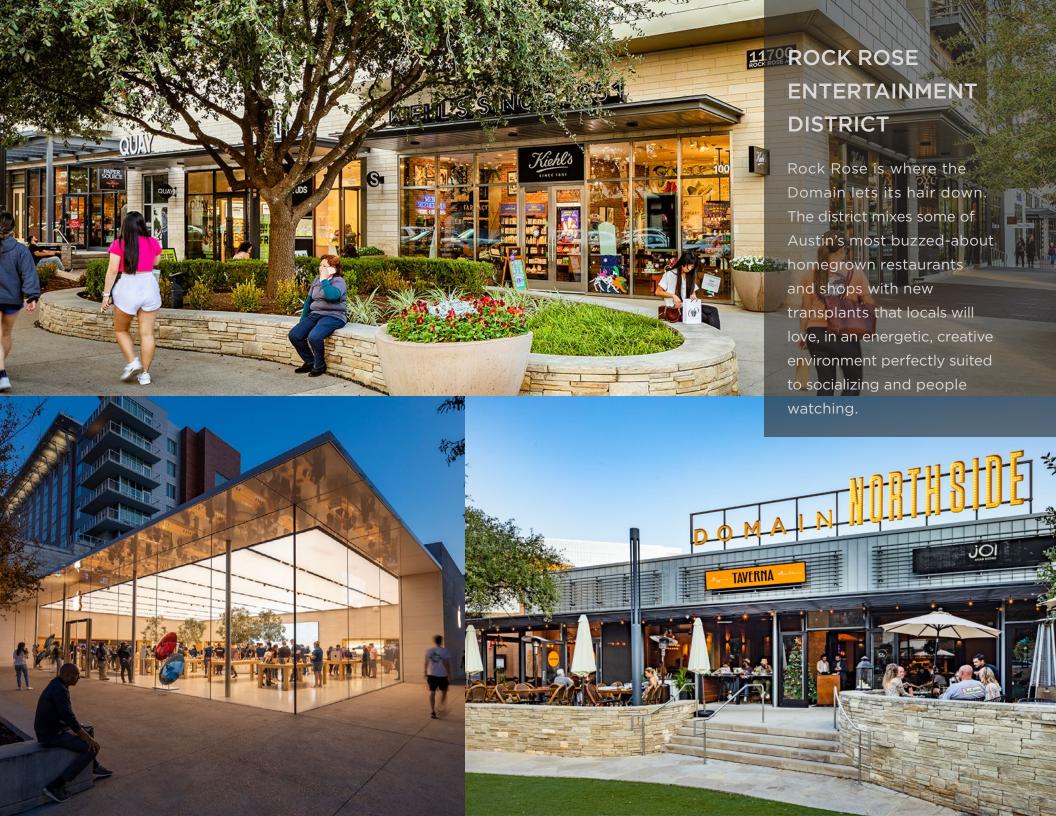

#### **AUSTIN HAS IT**

An edge, a tone, a distinct ambiance—that sets it apart from cities that are as big or bigger, but not so compellingly hip.

Austin also has the Domain, a vibrant mixed use community that sets new standards for living, working, dining, and having fun. It's Austin's hottest place to see and be seen. And, a strategic venue for employers looking for a home from which to recruit talented employees.

#### **FOOD AND DRINK**

- Perry's Steakhouse
- 2. Yard House
- 3. Flower Child
- 4. Culinary Dropout
- Valencia's Tex-Mex Garage
- 6. Taverna
- 7. JOI Asian Bistro
- 8. Paul Martin's American Bistro
- 9. Juiceland
- 10. Starbucks Reserve
- 11. Second Bar + Kitchen
- 12. Bazille
- 13. Nordstrom Ebar
- 14. Doc B's
- 15. The Park
- 16. Bakery Lorraine

- 17. Jeni's Splendid Ice Creams
- 18. Thai-Kun
- 19. Velvet Taco
- 20. Lotus Chinese
- 21. Salvation Pizza
- 22. Mia Italian Tapas & Bar
- 23. Flyrite Chicken
- 24. Houndstooth Coffee
- 25. Louisiana Crab Shack
- 26. MAD Greens
- 27. Jinya Ramen Bar
- 28. Hat Creek Burger