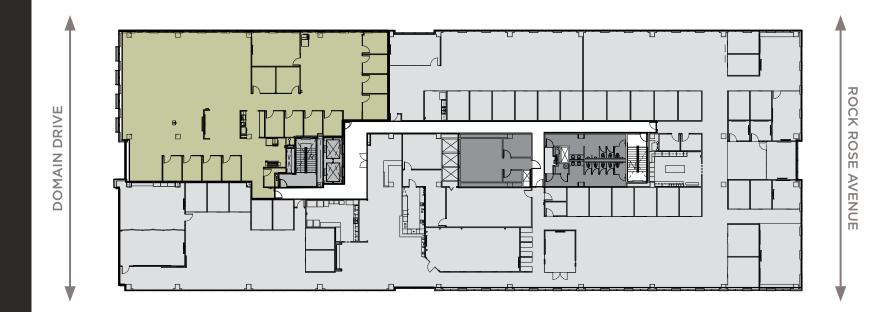

g trails
- Skybridge from the garage to the 3rd office level





#### **FOOD AND DRINK**

- Perry's Steakhouse
- 2. Yard House
- 3. Flower Child
- 4. Culinary Dropout
- Valencia's Tex-Mex Garage
- 6. Taverna
- 7. JOI Asian Bistro
- 8. Paul Martin's American Bistro
- 9. Juiceland
- 10. Starbucks Reserve
- 11. Second Bar + Kitchen
- 12. Bazille
- 13. Nordstrom Ebar
- 14. Doc B's
- 15. The Park
- 16. Bakery Lorraine



- 17. Jeni's Splendid Ice Creams
- 18. Thai-Kun
- 19. Velvet Taco
- 20. Lotus Chinese
- 21. Salvation Pizza
- 22. Mia Italian Tapas & Bar
- 23. Flyrite Chicken
- 24. Houndstooth Coffee
- 25. Louisiana Crab Shack
- 26. MAD Greens
- 27. Jinya Ramen Bar
- 28. Hat Creek Burger



Gerry's STEAKHOUSE & GRILLE































# FLOOR 4

RSF

7,214

Available 6/1/2025





# FLOOR 5

**RSF** 31,300

Available 6/1/2025





#### **AUSTIN HAS IT**

An edge, a tone, a distinct ambiance—that sets it apart from cities that are as big or bigger, but not so compellingly hip.

Austin also has the Domain, a vibrant mixed use community that sets new standards for living, working, dining, and having fun. It's Austin's hottest place to see and be seen. And, a strategic venue for employers looking for a home from which to recruit talented employees.





## **DOMAIN: BY THE NUMBERS**

### **DOMAIN EXISTING**

1.8MM

SQUARE FEET



**RETAIL & RESTAURANTS** 

3.2MM

SQUARE FEET



**OFFICE BUILDINGS** 

775

ROOMS



**HOTELS** 

4,000+

UNITS



**APARTMENTS** 

### DOMAIN AT FULL BUILDOUT

1.8MM

SQUARE FEET



**RETAIL & RESTAURANTS** 

6MM

SQUARE FEET



**OFFICE