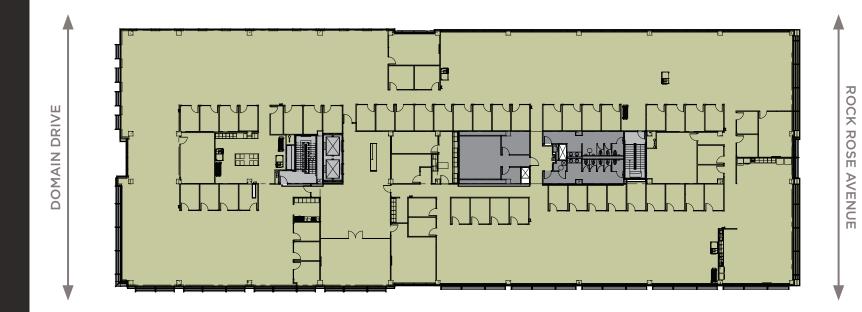

ice level





#### **FOOD AND DRINK**

- Perry's Steakhouse
- 2. Yard House
- 3. Flower Child
- 4. Culinary Dropout
- Valencia's Tex-Mex Garage
- 6. Taverna
- 7. JOI Asian Bistro
- 8. Paul Martin's American Bistro
- 9. Juiceland
- 10. Starbucks Reserve
- 11. Second Bar + Kitchen
- 12. Bazille
- 13. Nordstrom Ebar
- 14. Doc B's
- 15. The Park
- 16. Bakery Lorraine



- 17. Jeni's Splendid Ice Creams
- 18. Thai-Kun
- 19. Velvet Taco
- 20. Lotus Chinese
- 21. Salvation Pizza
- 22. Mia Italian Tapas & Bar
- 23. Flyrite Chicken
- 24. Houndstooth Coffee
- 25. Louisiana Crab Shack
- 26. MAD Greens
- 27. Jinya Ramen Bar
- 28. Hat Creek Burger



Gerry's STEAKHOUSE & GRILLE































# FLOOR 4

RSF

7,214

Available 6/1/2025





# FLOOR 5

**RSF** 31,300

Available 6/1/2025





#### **AUSTIN HAS IT**

An edge, a tone, a distinct ambiance—that sets it apart from cities that are as big or bigger, but not so compellingly hip.

Austin also has the Domain, a vibrant mixed use community that sets new standards for living, working, dining, and having fun. It's Austin's hottest place to see and be seen. And, a strategic venue for employers looking for a home from which to recruit talented employees.





## **DOMAIN: BY THE NUMBERS**

### **DOMAIN EXISTING**

1.8MM

SQUARE FEET



**RETAIL & RESTAURANTS** 

3.2MM

SQUARE FEET



**OFFICE BUILDINGS** 

775

ROOMS



**HOTELS** 

4,000+

UNITS



**APARTMENTS** 

### DOMAIN AT FULL BUILDOUT

1.8MM

SQUARE FEET



**RETAIL & RESTAURANTS** 

6MM

SQUARE FEET



**OFFICE BUILDINGS** 

775

ROOMS



HOTELS

6,000

UNITS