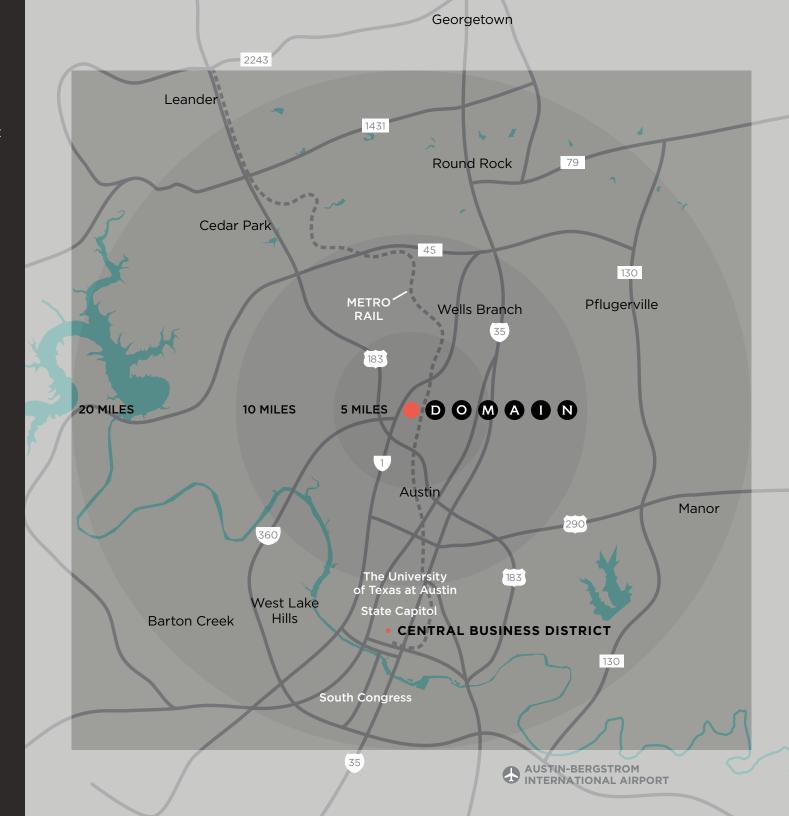

#### **AUSTIN HAS IT**

An edge, a tone, a distinct ambiance—that sets it apart from cities that are as big or bigger, but not so compellingly hip.

Austin also has the Domain, a vibrant mixed use community that sets new standards for living, working, dining, and having fun. It's Austin's hottest place to see and be seen. And, a strategic venue for employers looking for a home from which to recruit talented employees.

## **DOMAIN: BY THE NUMBERS**