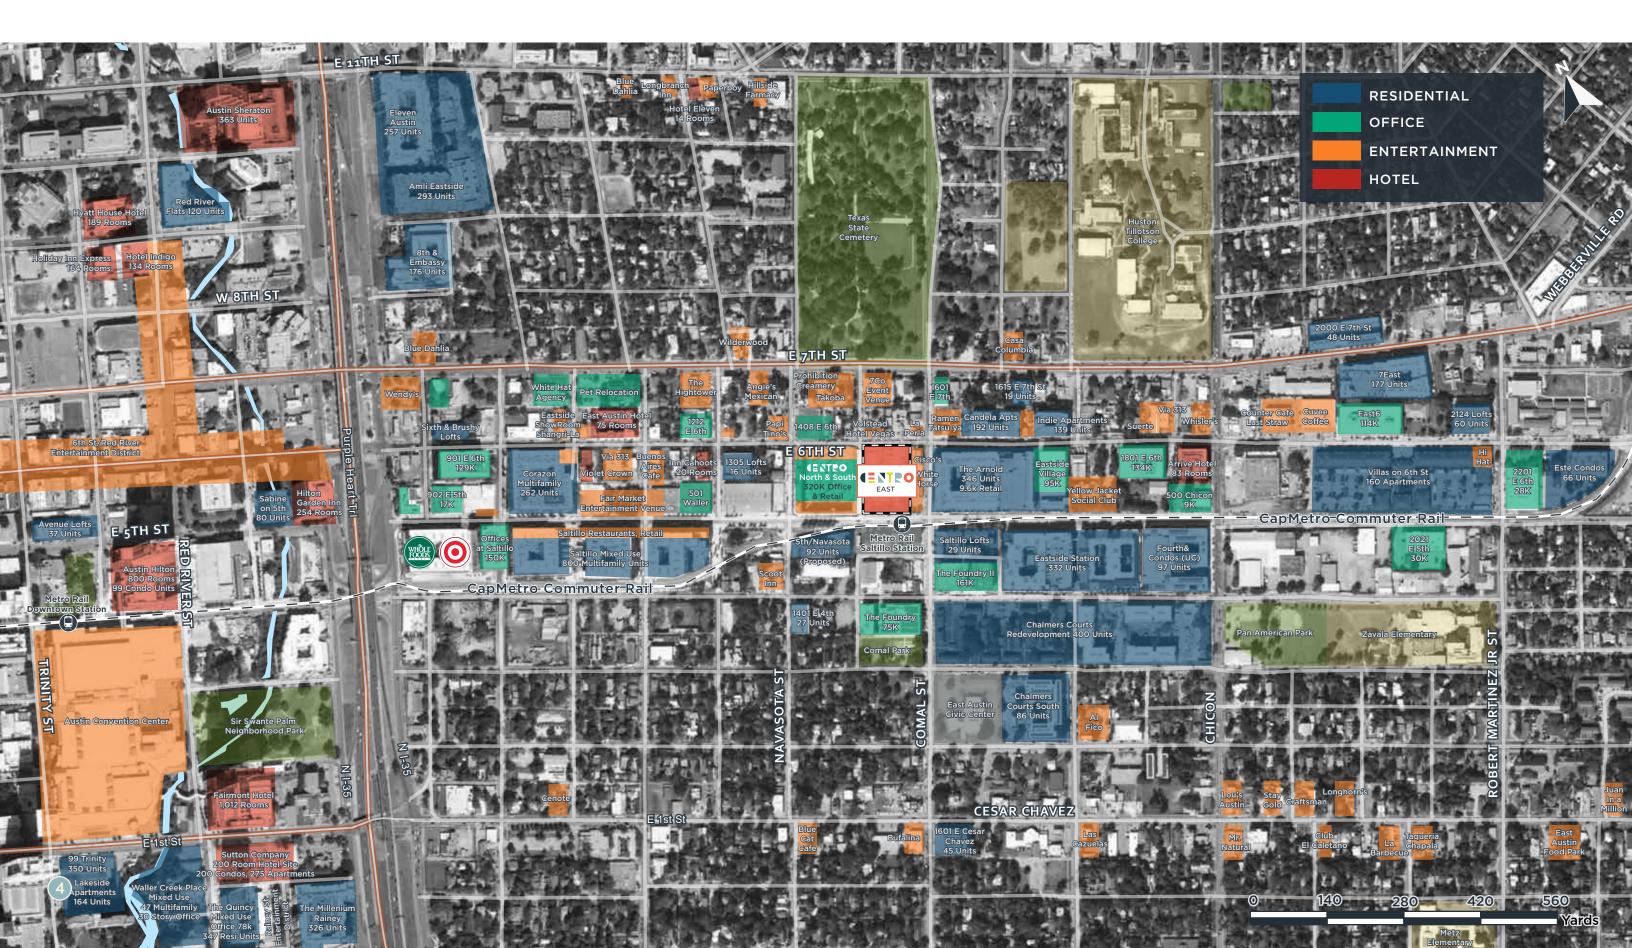

to

Emmer & Rye Flat Track Coffee Franklin BBQ

Fukumoto

Hotel Eleven Hotel Van Zandt

Peregrine Hotel

Saltillo Lofts

6th & Brushy

Spire East 5th

The Arnold

501 Studios

901 E 6th Saltillo Office 1645 E 6th (C3 Presents)

Candela

Indie

ARRIVE Hotel

Geraldine's

Grackle Hi Hat Public House

Hillside Farmacy

II Brutto Juan in a Million

la Barbecue

Launderette Lazarus Brewing Co.

Lou's

Lustre Pearl Mr. Natural

Old Thousand Oseyo Salt & Time Scoot Inn Shangri-La Suerte

Takoba Tamale House Texas Coffee Traders

The Liberty

The White Horse Via 313 Pizza

Violet Crown Social

Club Whisler's

Yellow Jacket Social Club





**ESTIMATED POPULATION** 3 MILES

194,721

**DAYTIME POPULATION** 3 MILES

254,500

**AVERAGE HOUSEHOLD INCOME** 1 MILE



### East Austin The Site & Access





# East Austin Vicinity Aerial





### **East Austin**





## East Austin









E. 6th Street



Navasota Street