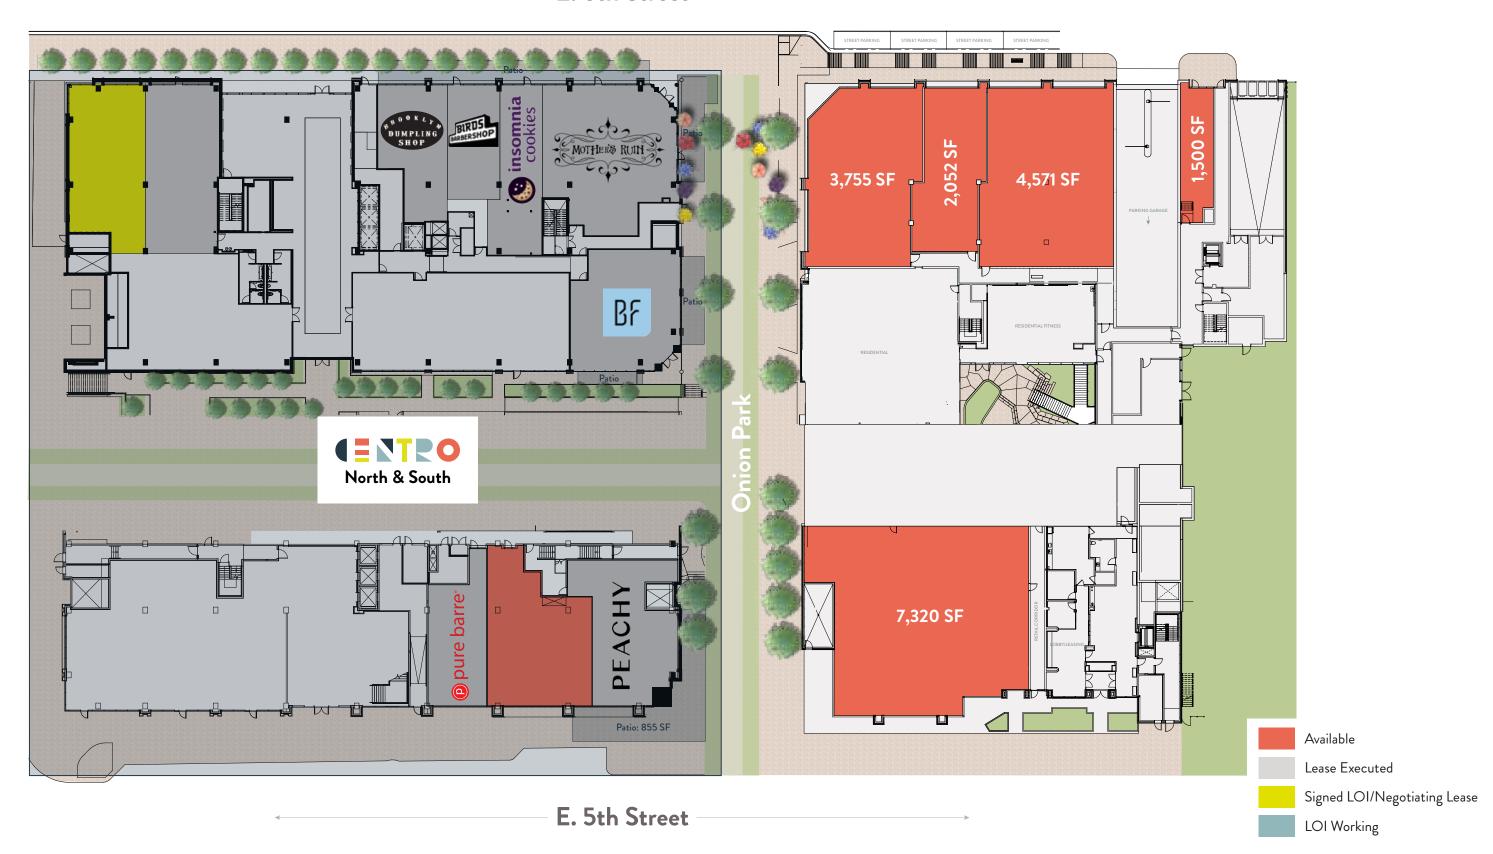

#### Retail

Centro N & S

20,893 SF

Centro East

19,198 SF

Office

320k SF

Residential