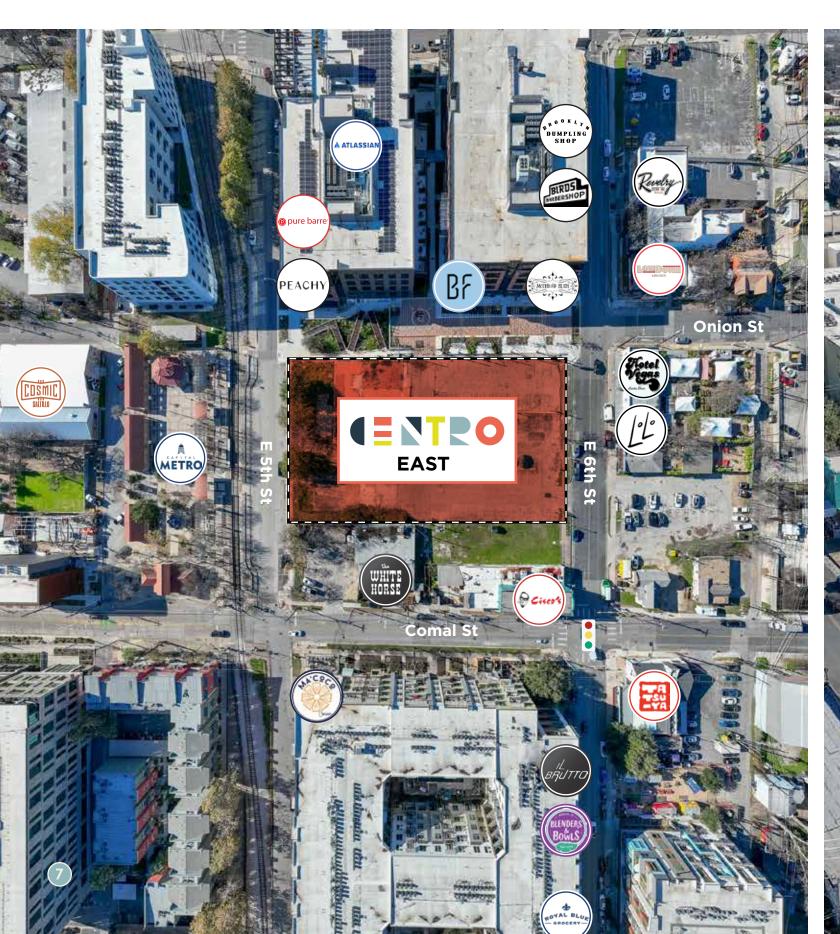

### East Austin The Site & Access

## East Austin

E. 6th Street

Navasota Street