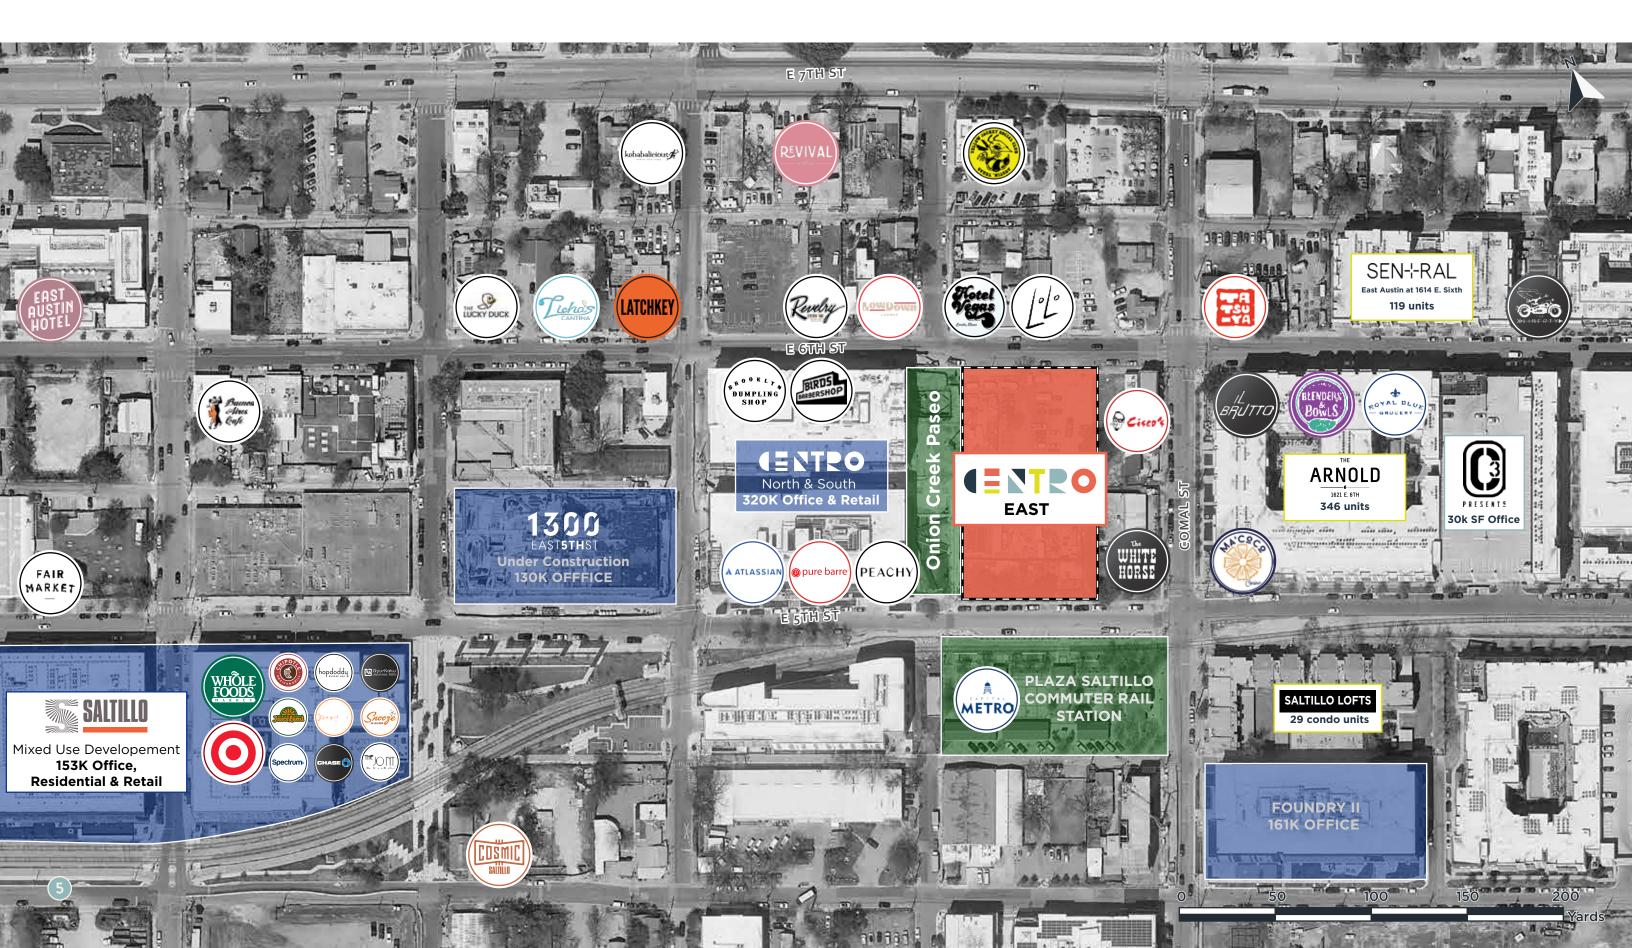

### **East Austin**

## East Austin

E. 6th Street

Navasota Street

#### Hotels

Fairmont Austin Heywood Hotel

Hilton Austin

Residential

**1**305 Lofts 1615 E 7th St Corazon

Eastside Station

Offices

1021 E 7th 2021 E 5th 310 Comal

Food & Drinks

Angie's Mexican

Restaurant Banger's Sausage House

& Beer Garden Blue Dahlia Bistro

Brew & Brew

Buenos Aires Café

Bufalina Cenote Chicon

Clive Bar Counter Cafe

Cuvée Coffee East Side Pies

Easy Tiger El Chilito

Emmer & Rye Flat Track Coffee Franklin BBQ

Fukumoto

Hotel Eleven Hotel Van Zandt

Peregrine Hotel

Saltillo Lofts

6th & Brushy

Spire East 5th

The Arnold

501 Studios

901 E 6th Saltillo Office 1645 E 6th (C3 Presents)

Candela

Indie

ARRIVE Hotel

Geraldine's

Grackle Hi Hat Public House

Hillside Farmacy

II Brutto Juan in a Million

la Barbecue

Launderette Lazarus Brewing Co.

Lou's

Lustre Pearl Mr. Natural

Old Thousand Oseyo Salt & Time Scoot Inn Shangri-La Suerte

Takoba Tamale House Texas Coffee Traders

The Liberty

The White Horse Via 313 Pizza

Violet Crown Social

Club Whisler's

Yellow Jacket Social Club

**ESTIMATED POPULATION** 3 MILES

194,721