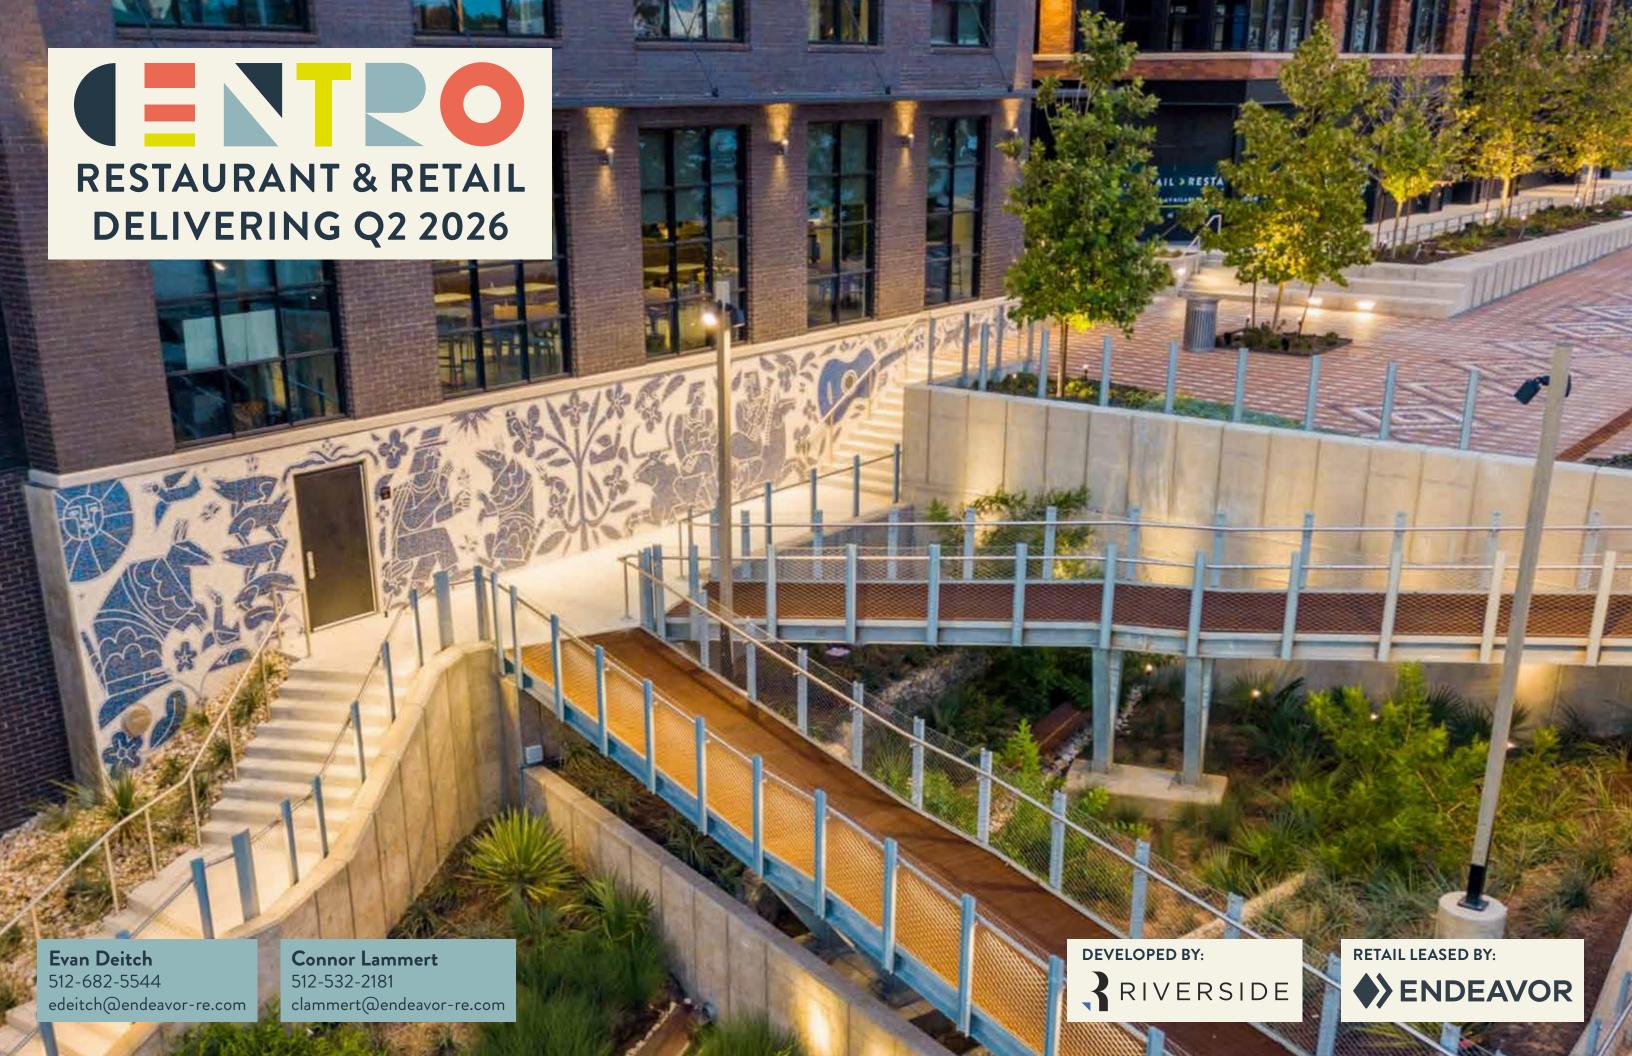

is a modern-industrial commercial property located in the center of the East Austin entertainment district. Where work meets play, office life meets nightlife, and commerce and community co-mingle with the ease of old friends.

Located just steps from food trucks, outdoor patios and live music, Centro is a mixed-use facility that blends historical inspiration with modern design; treats indoor and outdoor spaces with equal obsession; and offers tenants a fully amenitized retail and restaurant environment that always feels like home.

#### Retail

Centro N & S

20,893 SF

Centro East

19,198 SF

Office

320k SF

Residential