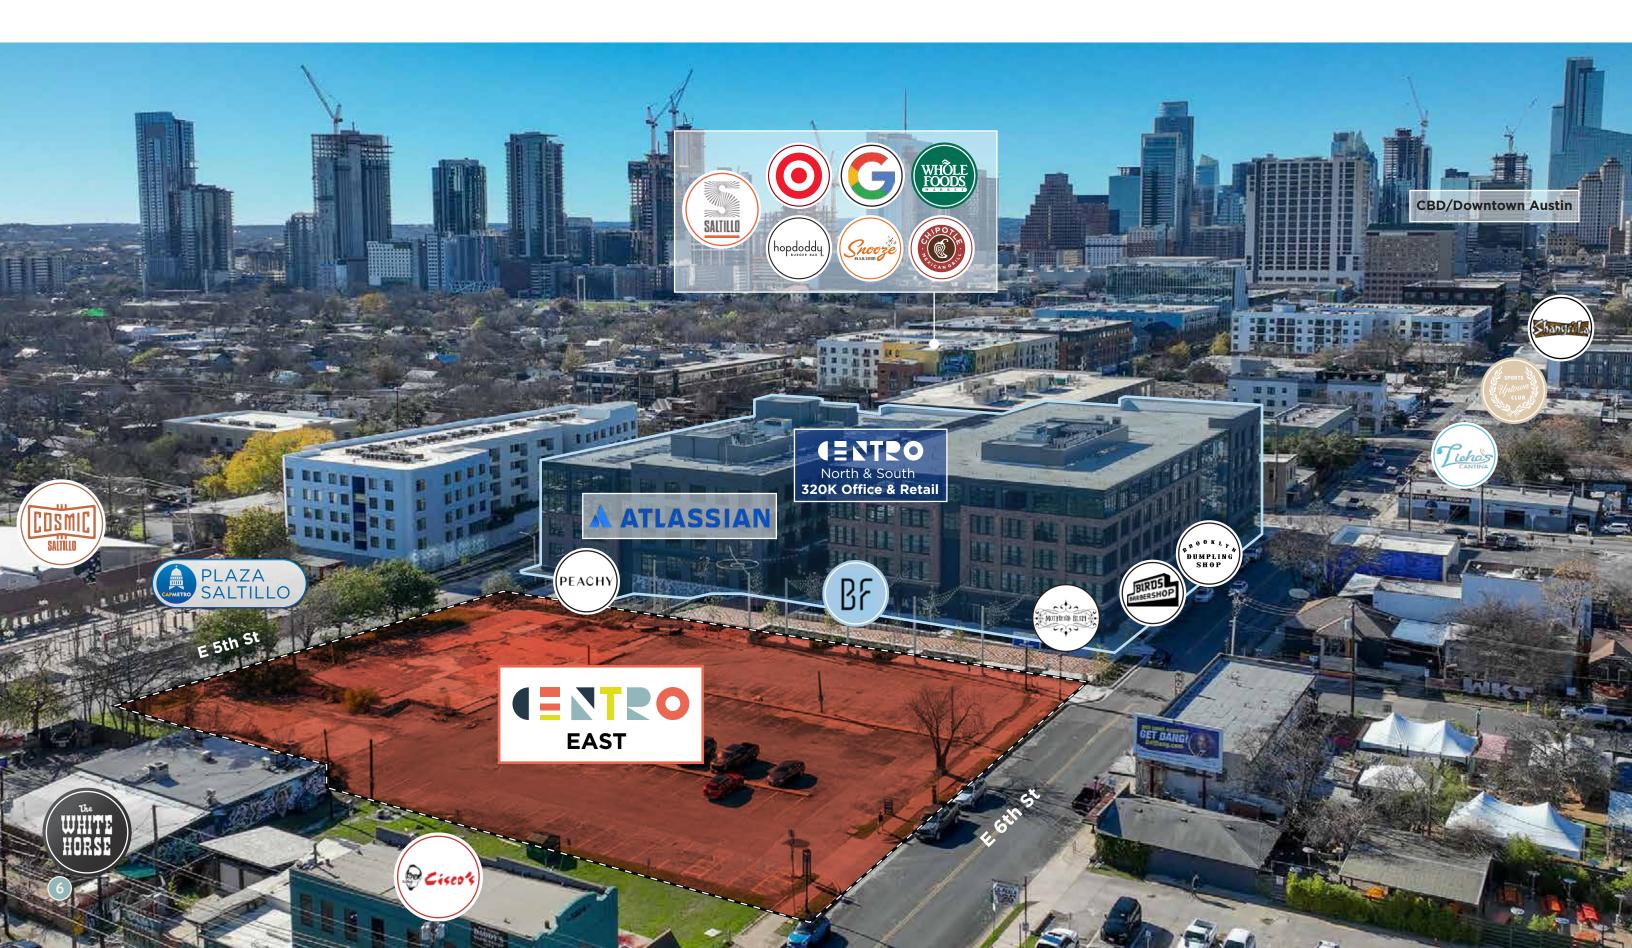

is a modern-industrial commercial property located in the center of the East Austin entertainment district. Where work meets play, office life meets nightlife, and commerce and community co-mingle with the ease of old friends.

Located just steps from food trucks, outdoor patios and live music, Centro is a mixed-use facility that blends historical inspiration with modern design; treats indoor and outdoor spaces with equal obsession; and offers tenants a fully amenitized retail and restaurant environment that always feels like home.

# East Austin Vicinity Aerial