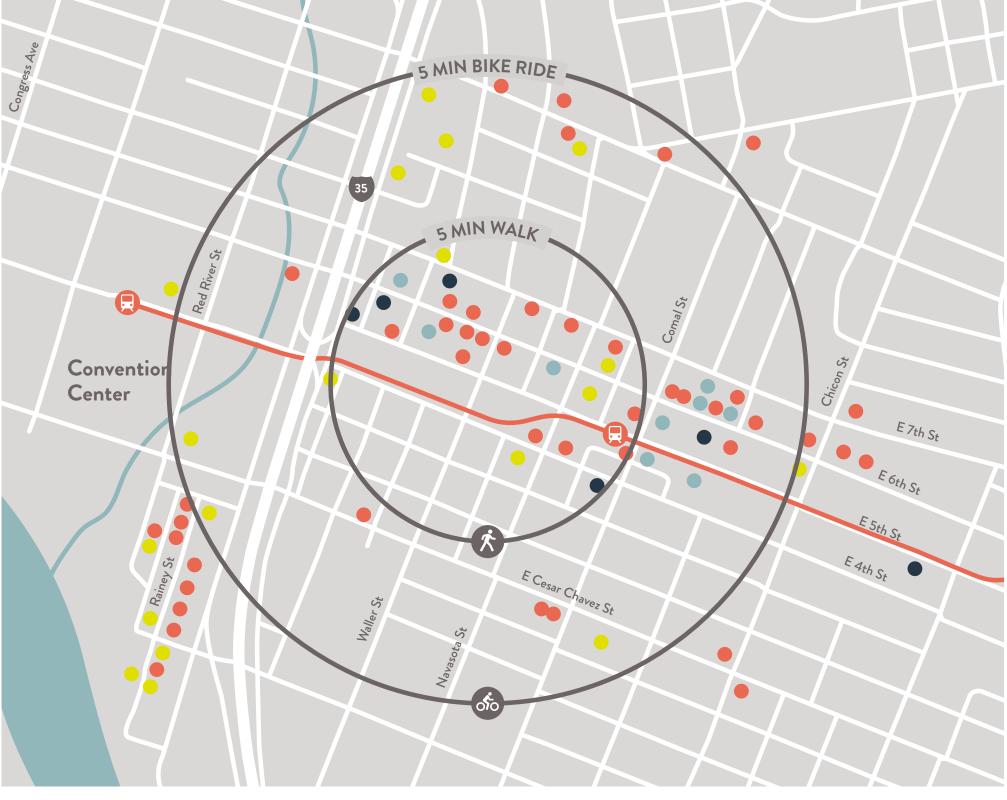

& Beer Garden Blue Dahlia Bistro

Brew & Brew

Buenos Aires Café

Bufalina Cenote Chicon

Clive Bar Counter Cafe

Cuvée Coffee East Side Pies

Easy Tiger El Chilito

Emmer & Rye Flat Track Coffee Franklin BBQ

Fukumoto

Hotel Eleven Hotel Van Zandt

Peregrine Hotel

Saltillo Lofts

6th & Brushy

Spire East 5th

The Arnold

501 Studios

901 E 6th Saltillo Office 1645 E 6th (C3 Presents)

Candela

Indie

ARRIVE Hotel

Geraldine's

Grackle Hi Hat Public House

Hillside Farmacy

II Brutto Juan in a Million

la Barbecue

Launderette Lazarus Brewing Co.

Lou's

Lustre Pearl Mr. Natural

Old Thousand Oseyo Salt & Time Scoot Inn Shangri-La Suerte

Takoba Tamale House Texas Coffee Traders

The Liberty

The White Horse Via 313 Pizza

Violet Crown Social

Club Whisler's

Yellow Jacket Social Club





**ESTIMATED POPULATION** 3 MILES

194,721

**DAYTIME POPULATION** 3 MILES

254,500

**AVERAGE HOUSEHOLD INCOME** 1 MILE



### East Austin The Site & Access





# East Austin Vicinity Aerial





### **East Austin**





## East Austin









E. 6th Street



Navasota Street