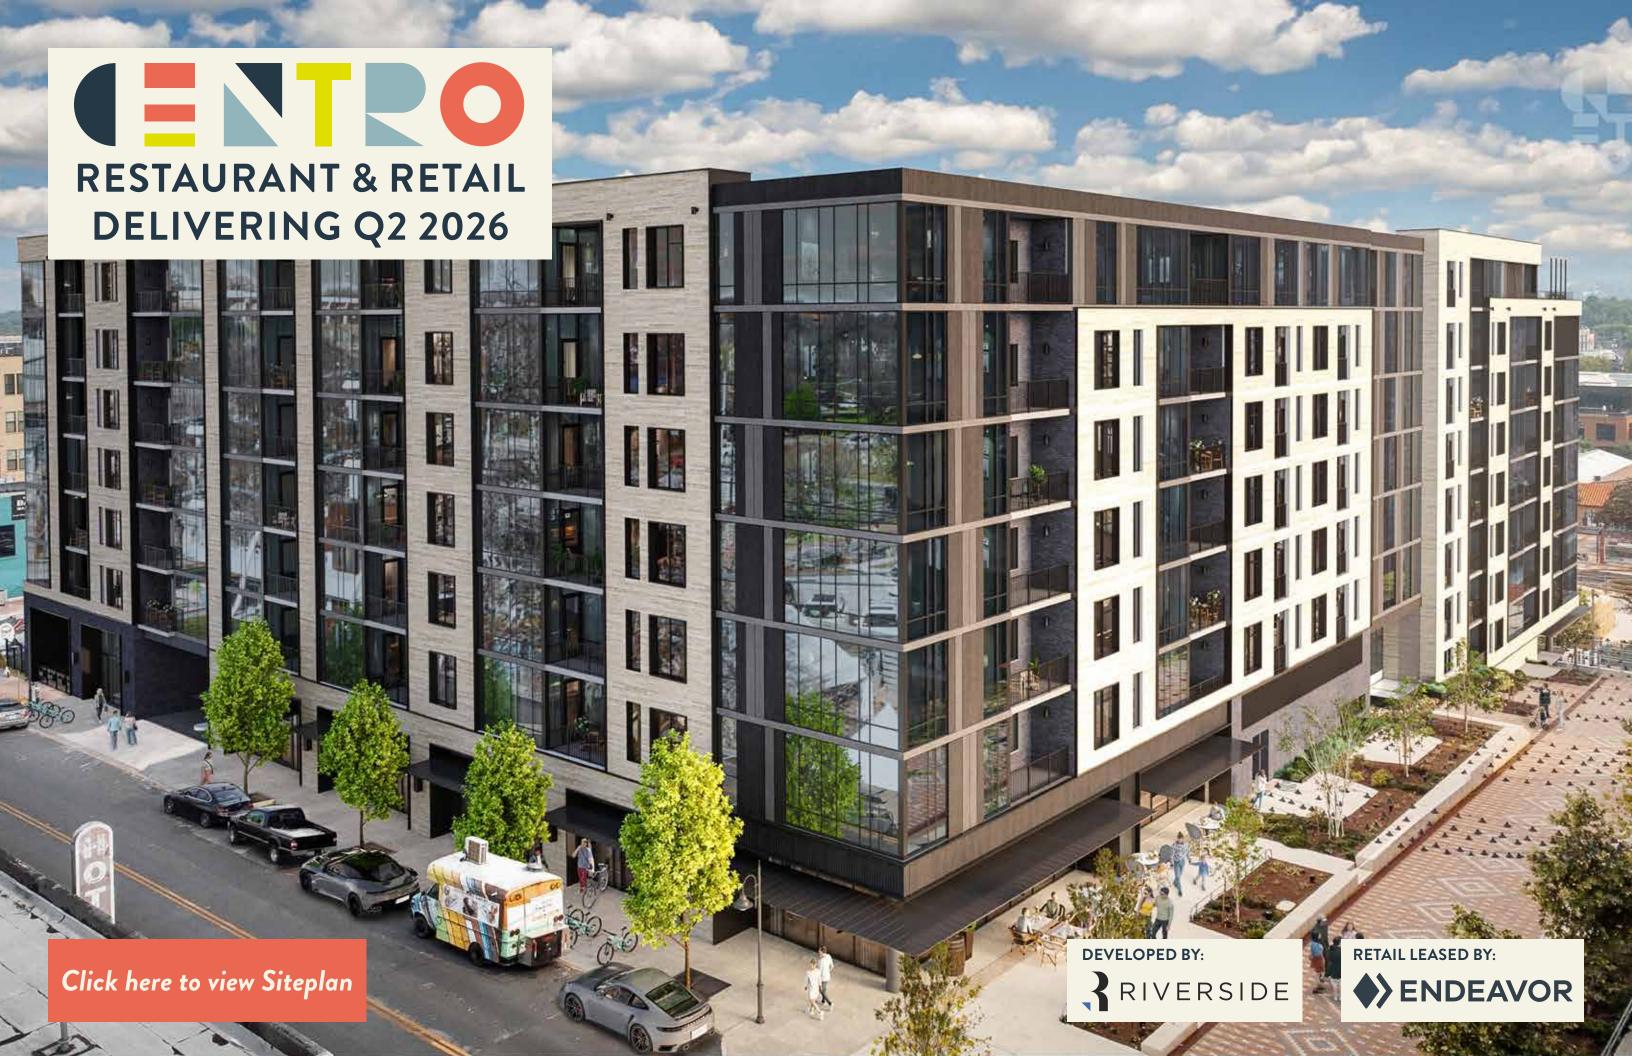

is a modern-industrial commercial property located in the center of the East Austin entertainment district. Where work meets play, office life meets nightlife, and commerce and community co-mingle with the ease of old friends.

Located just steps from food trucks, outdoor patios and live music, Centro is a mixed-use facility that blends historical inspiration with modern design; treats indoor and outdoor spaces with equal obsession; and offers tenants a fully amenitized retail and restaurant environment that always feels like home.

#### Retail

Centro N & S

20,893 SF

Centro East

19,198 SF

Office

320k SF

Residential

100k SF