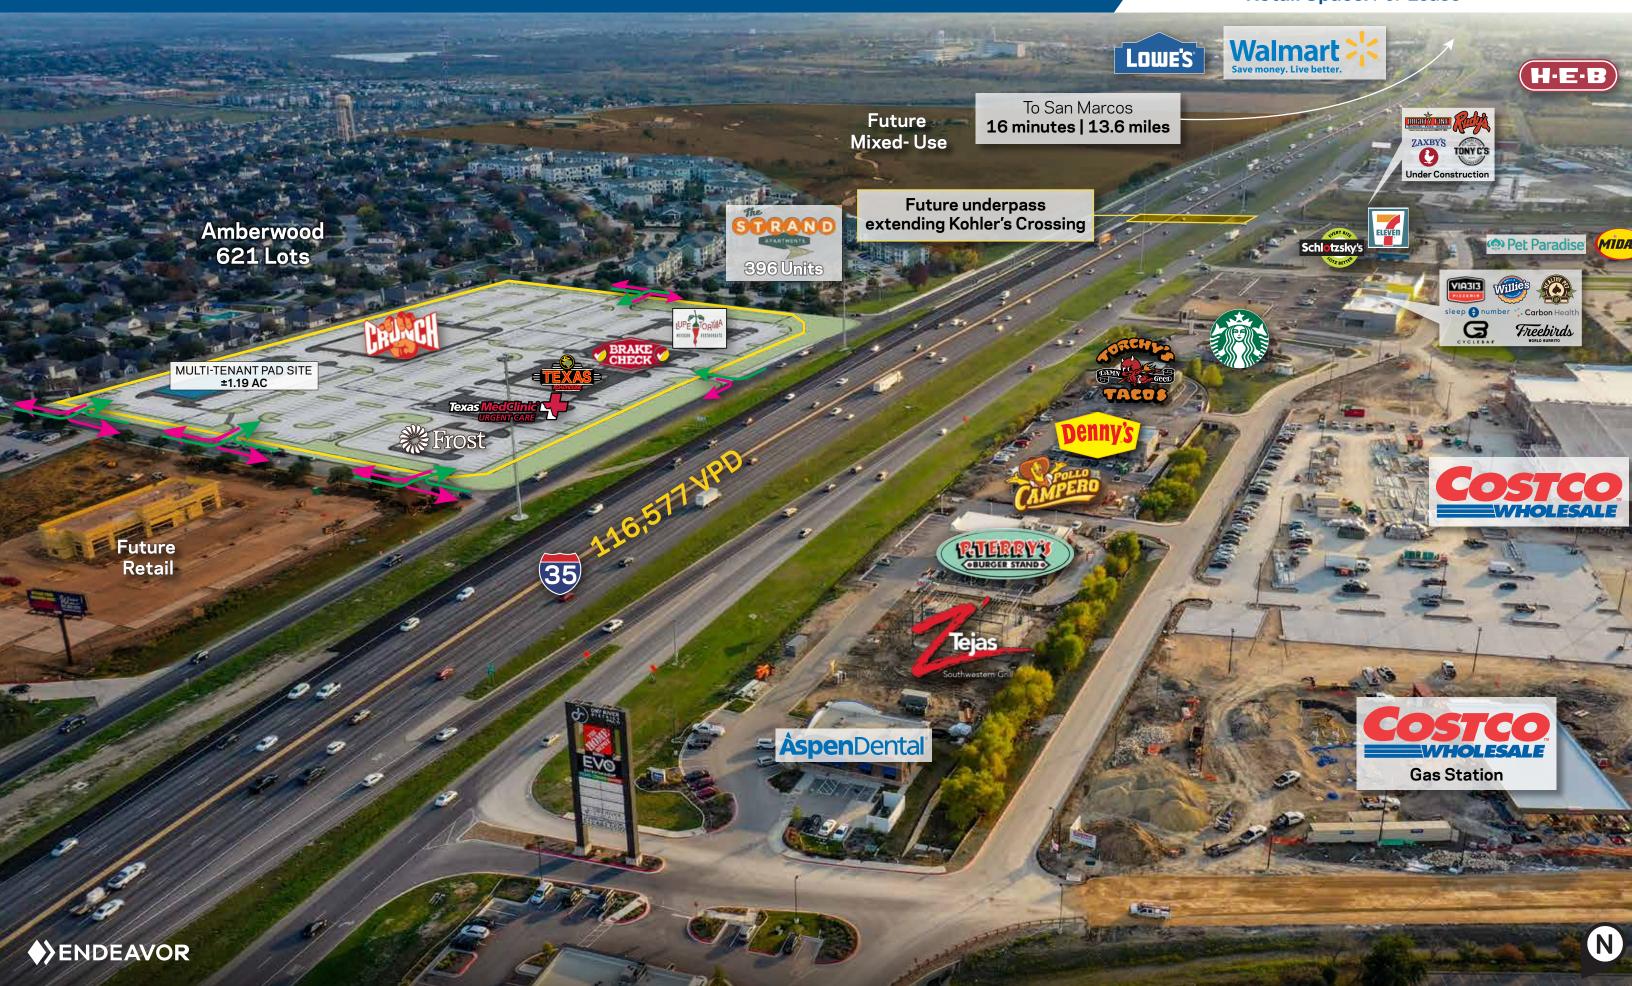

- · Visibility to IH-35
- · Over 100K people within a 5-mile radius
- Shadow anchored by Costco, EVO Entertainment and The Home Depot
- Multi-tenant space for lease and pads for sale or ground lease

#### Traffic Counts

• 116,577 VPD (IH-35 at Amberwood)

## Area Retailers & Amenities

Pad Sites: Available

500 W 5th Street, Ste 700 | Austin, TX 78701 p. 512 682-5500 | f. 512 682-5505

edeitch@endeavor-re.com