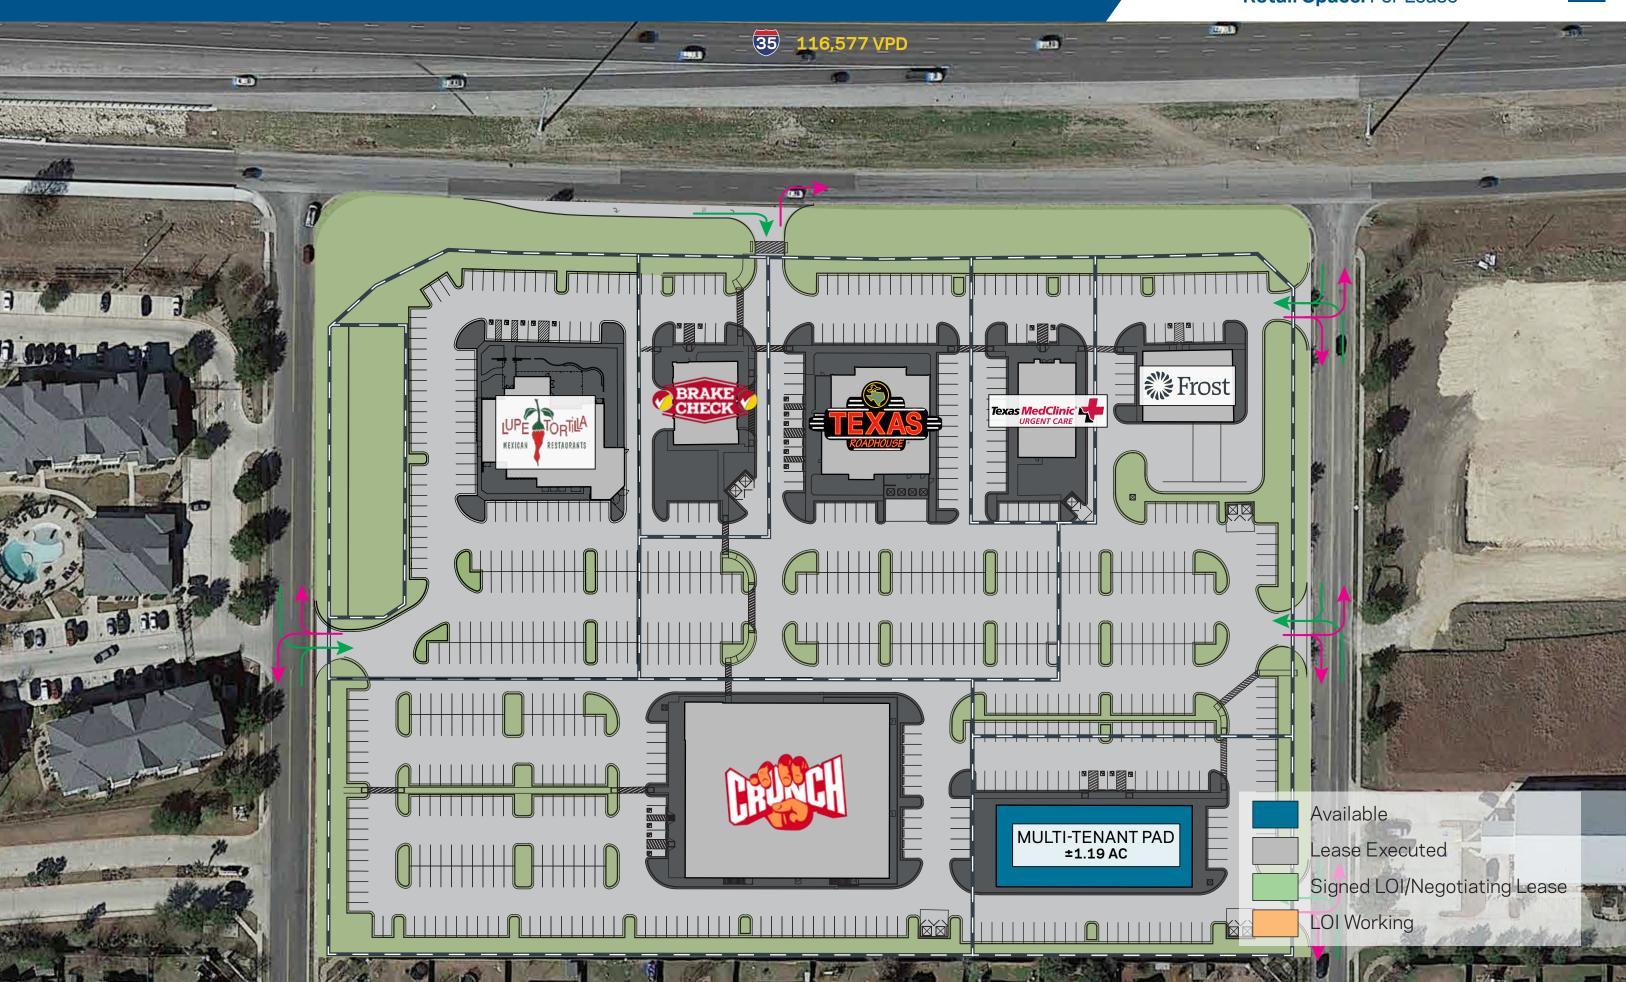

- · Visibility to IH-35
- · Over 100K people within a 5-mile radius
- Shadow anchored by Costco, EVO Entertainment and The Home Depot
- Multi-tenant space for lease and pads for sale or ground lease

## **Pad Sites**

1.19 acres

#### Traffic Counts

• 116,577 VPD (IH-35 at Amberwood)

## Area Retailers & Amenities

Pad Sites: Available

500 W 5th Street, Ste 700 | Austin, TX 78701 p. 512 682-5500 | f. 512 682-5505

edeitch@endeavor-re.com