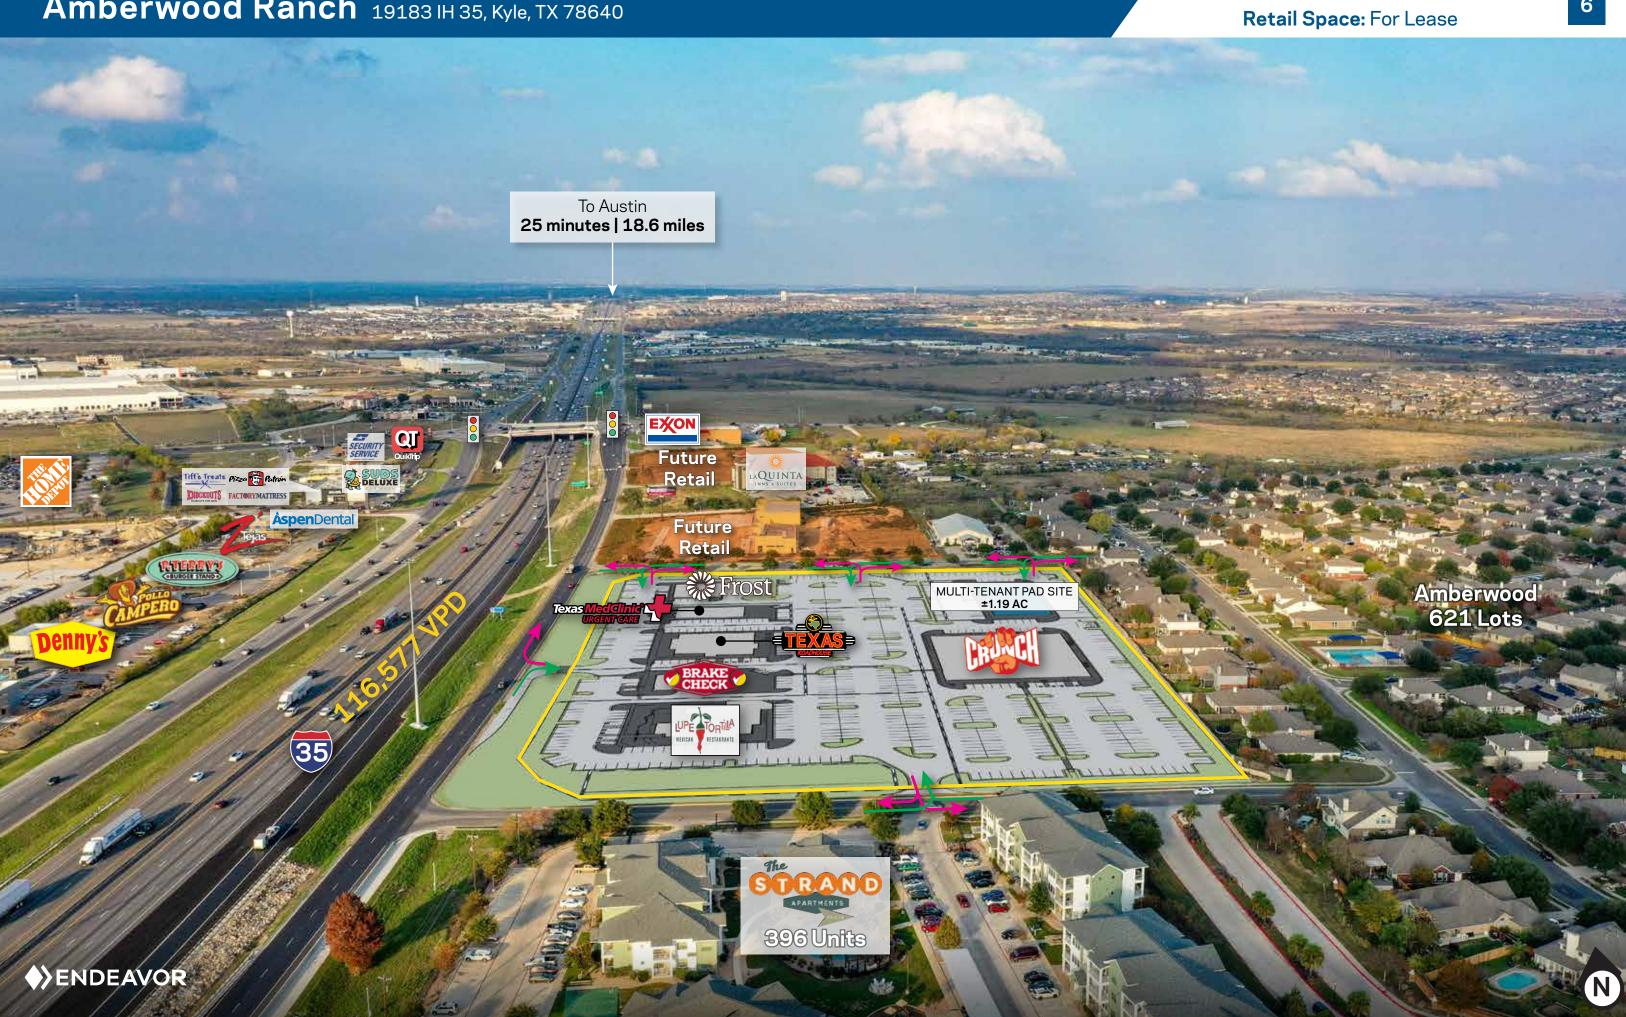

- · Visibility to IH-35
- · Over 100K people within a 5-mile radius
- Shadow anchored by Costco, EVO Entertainment and The Home Depot
- Multi-tenant space for lease and pads for sale or ground lease

#### Traffic Counts

• 116,577 VPD (IH-35 at Amberwood)

## Area Retailers & Amenities

Pad Sites: Available

500 W 5th Street, Ste 700 | Austin, TX 78701 p. 512 682-5500 | f. 512 682-5505

edeitch@endeavor-re.com