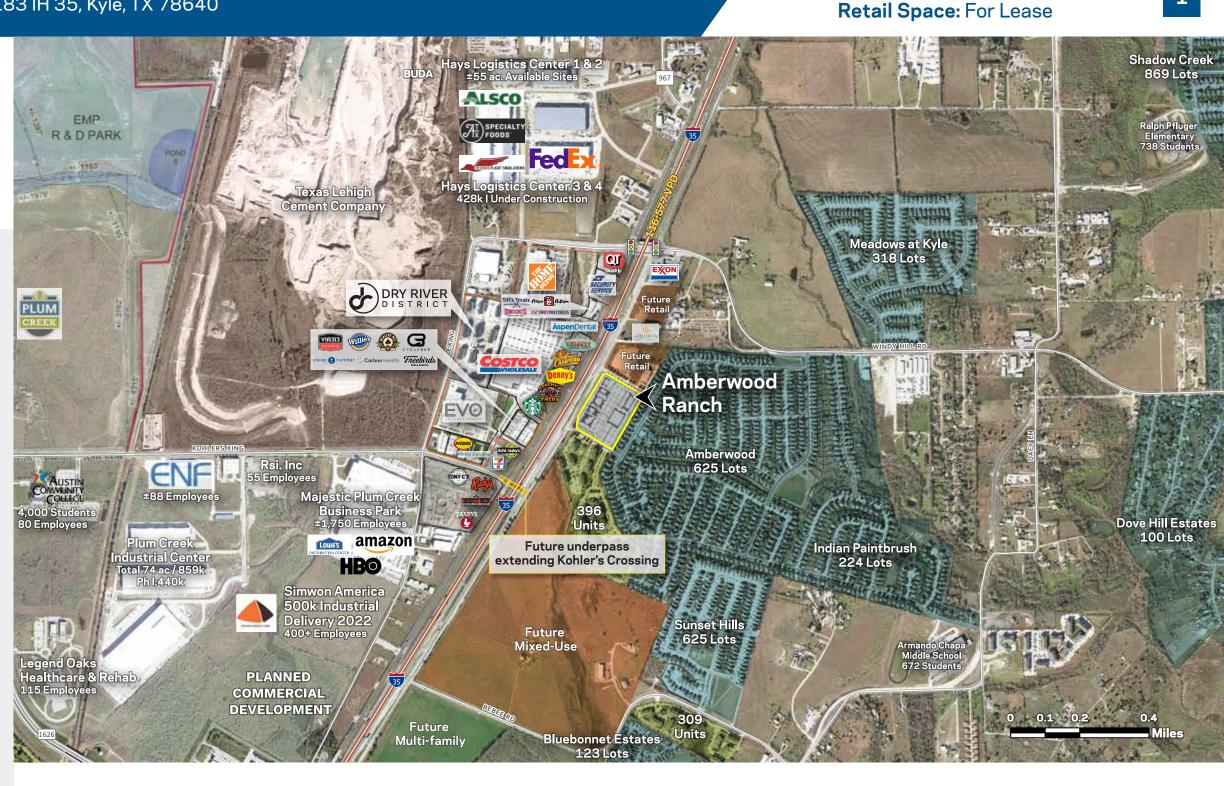

- · Visibility to IH-35
- · Over 100K people within a 5-mile radius
- Shadow anchored by Costco, EVO Entertainment and The Home Depot
- Multi-tenant space for lease and pads for sale or ground lease

#### Traffic Counts

• 116,577 VPD (IH-35 at Amberwood)

## Area Retailers & Amenities

Pad Sites: Available

500 W 5th Street, Ste 700 | Austin, TX 78701 p. 512 682-5500 | f. 512 682-5505

edeitch@endeavor-re.com