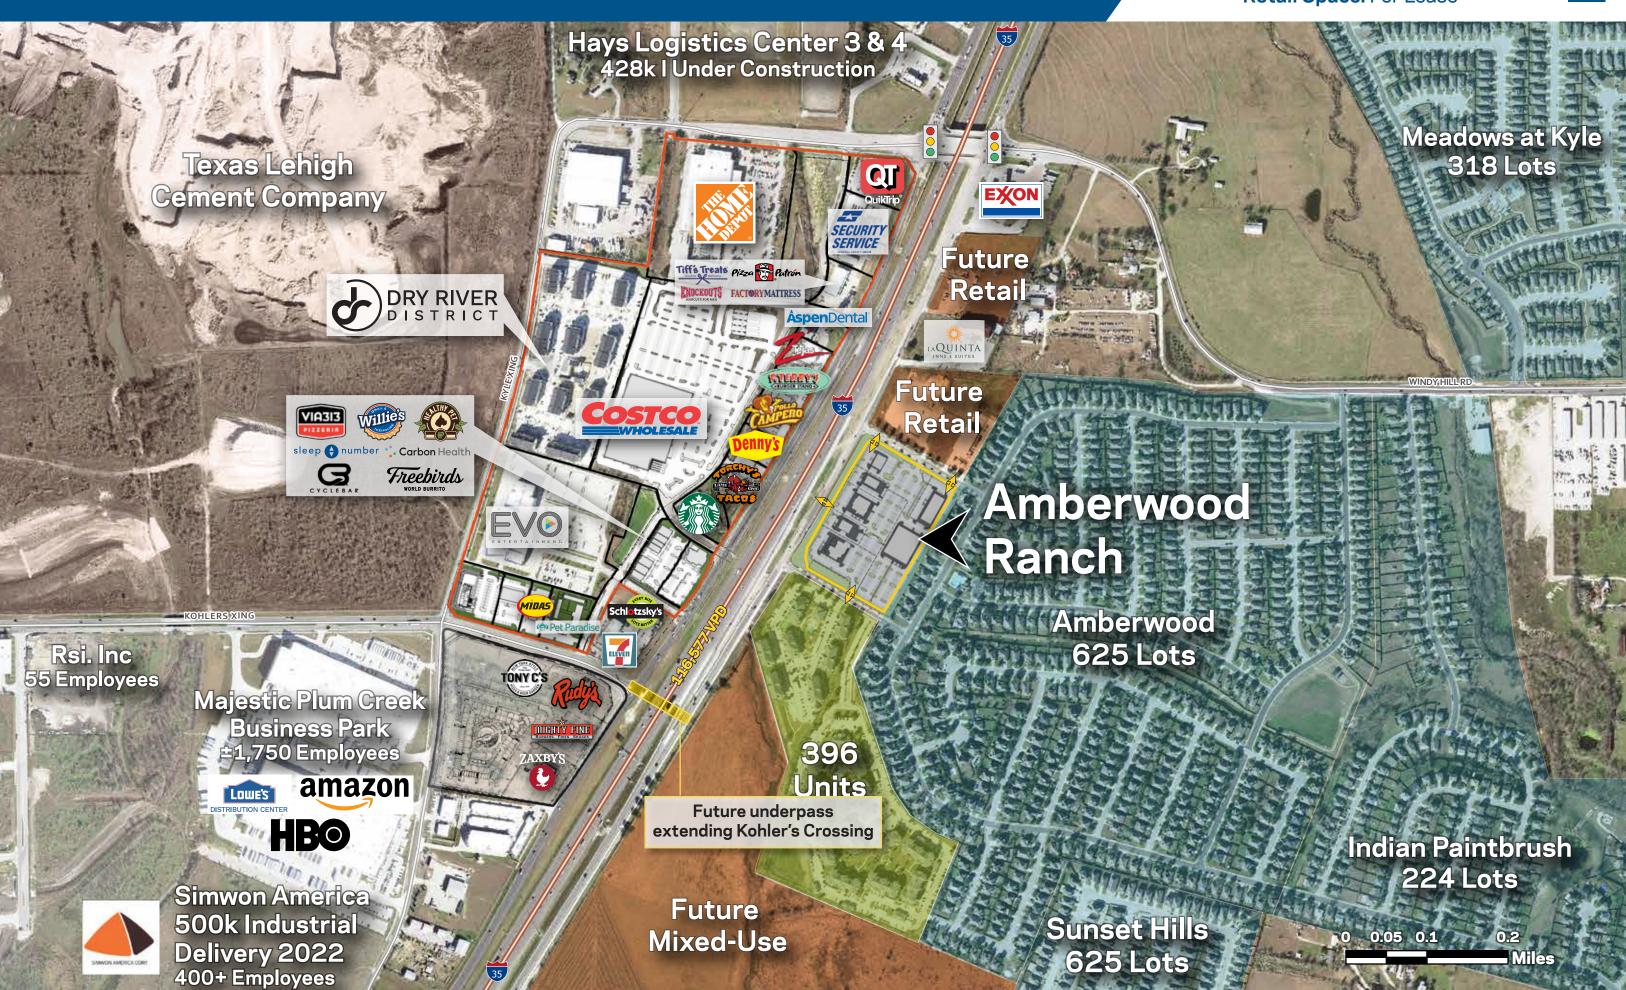

- · Visibility to IH-35
- · Over 100K people within a 5-mile radius
- Shadow anchored by Costco, EVO Entertainment and The Home Depot
- Multi-tenant space for lease and pads for sale or ground lease

#### Traffic Counts

• 116,577 VPD (IH-35 at Amberwood)

## Area Retailers & Amenities

Pad Sites: Available

500 W 5th Street, Ste 700 | Austin, TX 78701 p. 512 682-5500 | f. 512 682-5505

edeitch@endeavor-re.com