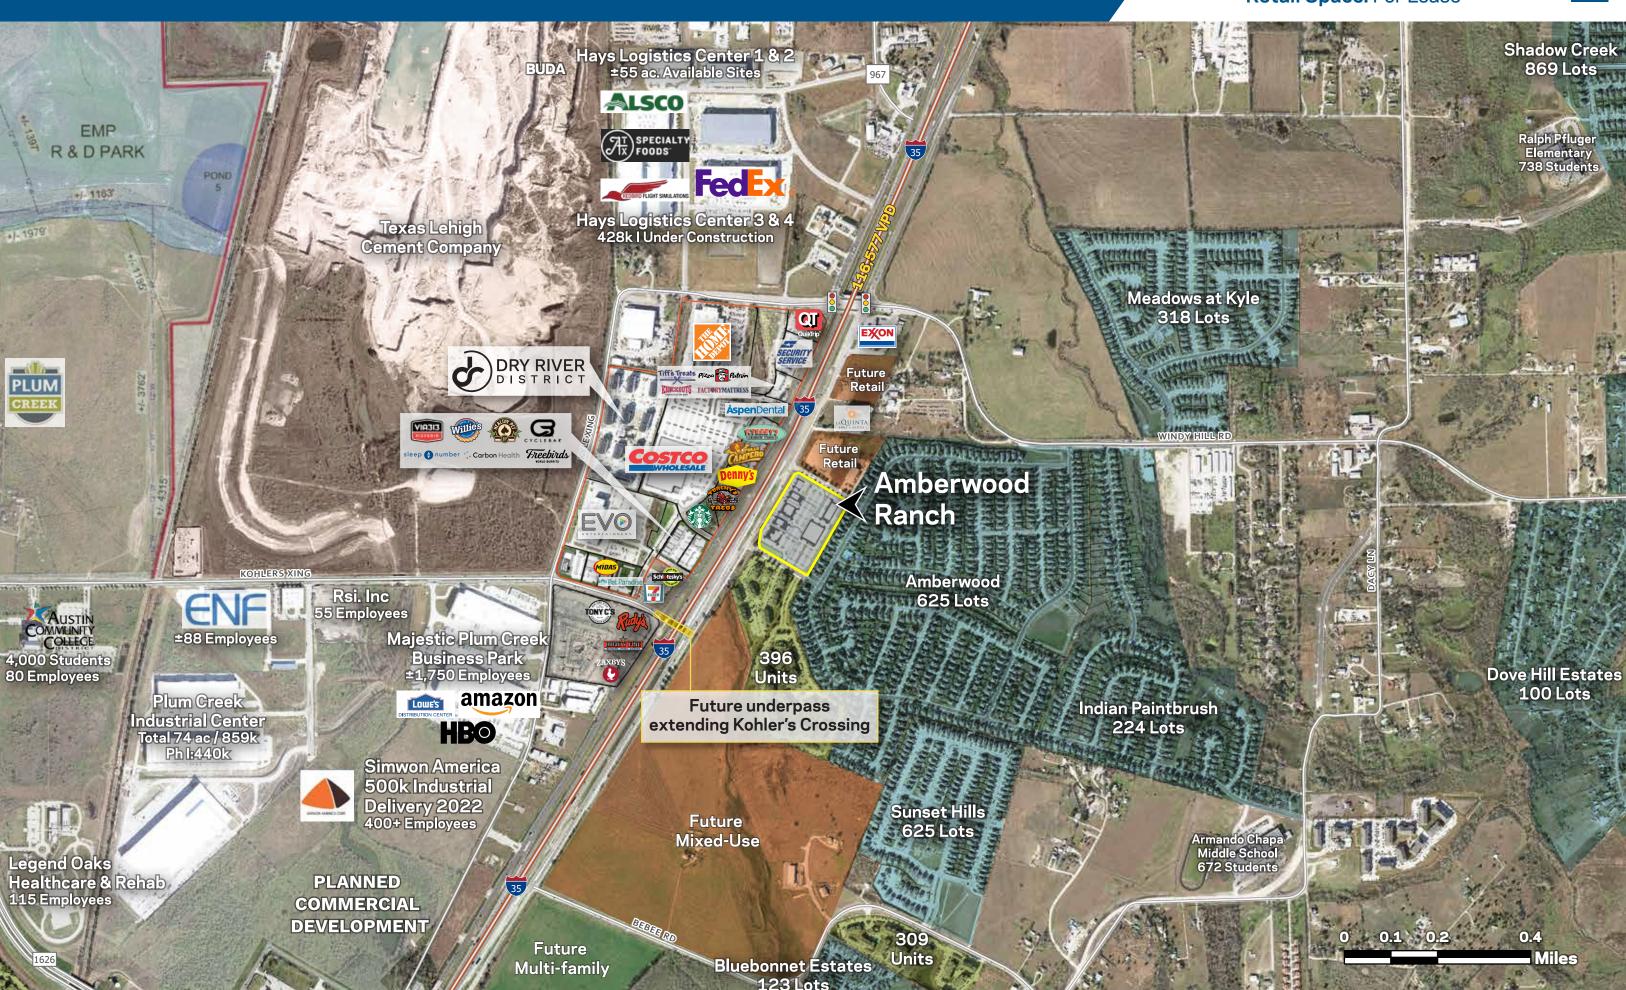

- · Visibility to IH-35
- · Over 100K people within a 5-mile radius
- Shadow anchored by Costco, EVO Entertainment and The Home Depot
- Multi-tenant space for lease and pads for sale or ground lease

#### Traffic Counts

• 116,577 VPD (IH-35 at Amberwood)

## Area Retailers & Amenities

Pad Sites: Available

500 W 5th Street, Ste 700 | Austin, TX 78701 p. 512 682-5500 | f. 512 682-5505

edeitch@endeavor-re.com