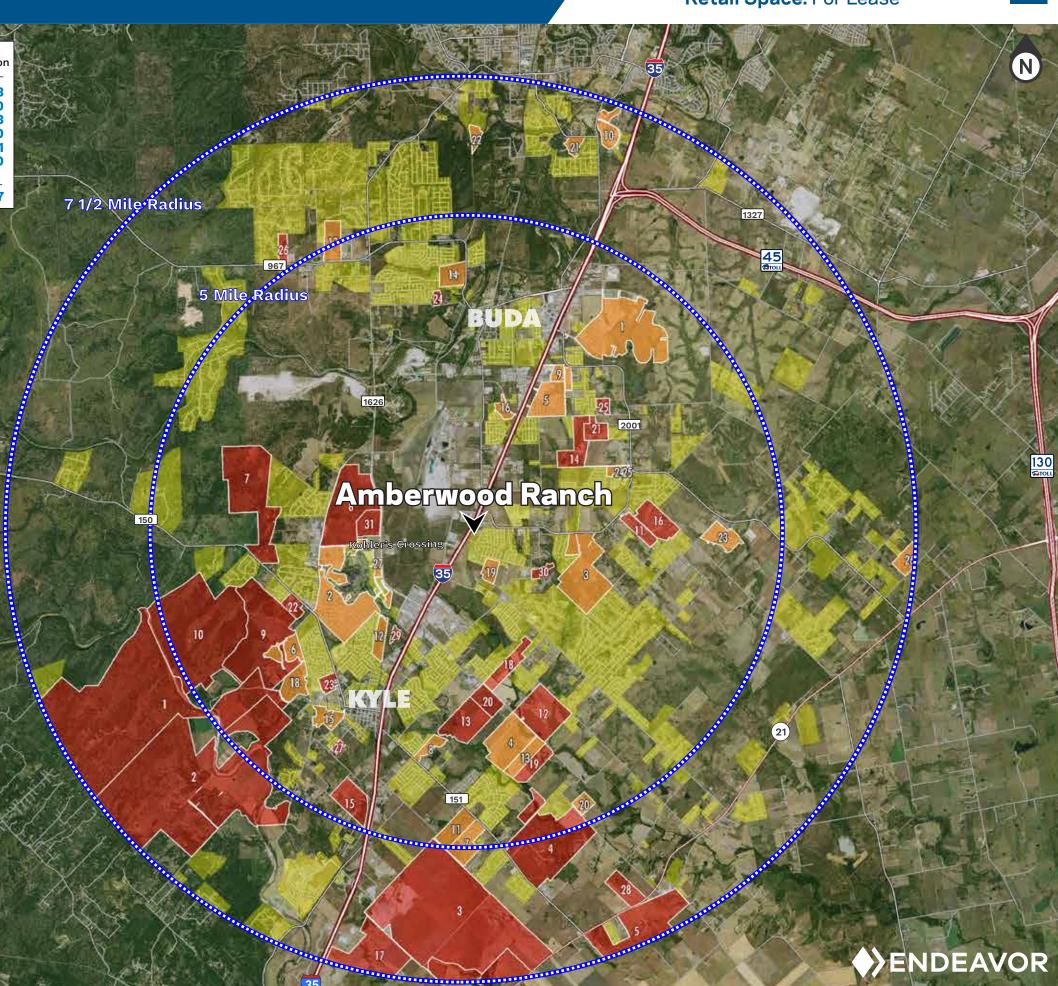

# Amberwood Ranch 19183 IH 35, Kyle, TX 78640

| Existing and Future Subdivisions                                                                                                                                                                 |                                 | 5 Mile Radius                   |                                                       |  |  |  |
|--------------------------------------------------------------------------------------------------------------------------------------------------------------------------------------------------|---------------------------------|---------------------------------|-------------------------------------------------------|--|--|--|
| 5-Mile Radius                                                                                                                                                                                    | Homes                           | Pop/Home*                       | Population                                            |  |  |  |
| Existing Trade Area Active Subdivisions - Vacant Developed Lots Active Subdivisions - Future Lots Active Subdivisions - Future Townhomes/Apts Future Subdivisions - Total Lots Future Apartments | 1,800<br>3,938<br>263<br>44.656 | 2.7<br>2.7<br>2.0<br>2.7<br>2.0 | 111,313<br>4,860<br>10,633<br>710<br>120,571<br>4,260 |  |  |  |
| ·                                                                                                                                                                                                | 2,130                           | 2.0                             |                                                       |  |  |  |
| *Source 2009 AHS, NAHB Tabulations                                                                                                                                                               |                                 |                                 | 252,237                                               |  |  |  |

| 2 Plum Creek       1,974       2 Bri-Mccoy         3 Crosswinds Mud       1,180       3 La Salle M         4 Bunton Creek       800       4 Pecan Woc         5 Stonefield       771       5 Caldwell R         6 6 Creeks At Wateridge       529       6 Sunset Oal         7 Woodlands Park       356       8 Plum Cree         8 Brookside Estates       334       8 Plum Cree         9 Stoneridge       293       9 6 Creeks A         10 Estancia Hill Country Ph II       281       10 Wateridge         11 Cool Springs       280       11 Southgrov         12 Creekside Village       276       13 Kyle Estat         13 Bunton Reserve       267       13 Kyle Estat         14 White Oak Preserve       226       15 Paramour         15 Stagecoach       224       15 Paramour         16 Harvest Meadows       222       16 Trails At V         17 Carpenter Hill       205       17 Whisper         18 Cypress Forest       198       19 Twin Cree         20 Grist Mill Highlands       132       20 Casetta R         21 Bear Creek Crossing Ph 1       112       21 Greg Tuni         22 Ring Tract Phase 2       90       23 Kyle 46 Pc         24 Windy Hil                                                                                                                                                                                                                                                                                                                                                                                                                                                                                                                                                                                                                                                                                                                                                                                                                                                                                                                                                | ID | Active Subdivisions            | Lots   |            | ID | Future Su   |
|--------------------------------------------------------------------------------------------------------------------------------------------------------------------------------------------------------------------------------------------------------------------------------------------------------------------------------------------------------------------------------------------------------------------------------------------------------------------------------------------------------------------------------------------------------------------------------------------------------------------------------------------------------------------------------------------------------------------------------------------------------------------------------------------------------------------------------------------------------------------------------------------------------------------------------------------------------------------------------------------------------------------------------------------------------------------------------------------------------------------------------------------------------------------------------------------------------------------------------------------------------------------------------------------------------------------------------------------------------------------------------------------------------------------------------------------------------------------------------------------------------------------------------------------------------------------------------------------------------------------------------------------------------------------------------------------------------------------------------------------------------------------------------------------------------------------------------------------------------------------------------------------------------------------------------------------------------------------------------------------------------------------------------------------------------------------------------------------------------------------------------|----|--------------------------------|--------|------------|----|-------------|
| 3 Crosswinds Mud 4 Bunton Creek 800 5 Stonefield 771 6 6 Creeks At Wateridge 7 Woodlands Park 8 Brookside Estates 9 Stoneridge 10 Estancia Hill Country Ph II 11 Cool Springs 12 Creekside Village 13 Bunton Reserve 14 White Oak Preserve 15 Stagecoach 16 Harvest Meadows 17 Carpenter Hill 18 Cypress Forest 19 Sunset Hills 10 Wateridge 11 Cool Springs 12 Creekside Village 13 Bunton Reserve 14 Sawyer Ro 15 Stagecoach 16 Harvest Meadows 17 Carpenter Hill 18 Cypress Forest 19 Sunset Hills 18 Cypress Forest 19 Sunset Hills 18 Is8 20 Grist Mill Highlands 21 Bear Creek Crossing Ph 1 22 Ring Tract Phase 2 23 Studio Estates 24 Windy Hill 11 Acre 25 Windy Hill 11 Acre 26 Prairie Meadows 29 26 Kali Kate                                                                                                                                                                                                                                                                                                                                                                                                                                                                                                                                                                                                                                                                                                                                                                                                                                                                                                                                                                                                                                                                                                                                                                                                                                                                                                                                                                                                      | 1  | Sunfield                       | 3,920  | 8          | 1  | Nance Tra   |
| 4 Bunton Creek 5 Stonefield 771 6 6 Creeks At Wateridge 7 Woodlands Park 8 Brookside Estates 9 Stoneridge 10 Estancia Hill Country Ph II 11 Cool Springs 12 Creekside Village 13 Bunton Reserve 14 White Oak Preserve 15 Stagecoach 16 Harvest Meadows 17 Carpenter Hill 18 Cypress Forest 19 Sunset Hills 10 Wateridge 11 Kyle Estat 12 Kyle Estat 13 Kyle Estat 14 White Oak Preserve 15 Stagecoach 16 Harvest Meadows 17 Carpenter Hill 18 Cypress Forest 19 Sunset Hills 19 Sunset Hills 19 Grist Mill Highlands 20 Grist Mill Highlands 21 Bear Creek Crossing Ph 1 22 Ring Tract Phase 2 23 Studio Estates 24 Windy Hill 11 Acre 25 Windy Hill 11 Acre 26 Prairie Meadows 27 Jecun Wood 27 Jecun Wood 28 Jecun Wood 29 Jecun Wood 29 Jecun Wood 20 Grist Mill Highlands 20 Casetta Roo 21 Greg Tuni 22 Kyle Ranc 23 Kyle 46 Pro 24 Windy Hill 11 Acre 25 Windy Hill 11 Acre 26 Prairie Meadows 29 Jecun Wood 29 Jecun Wood 20 Grist Kali Kate                                                                                                                                                                                                                                                                                                                                                                                                                                                                                                                                                                                                                                                                                                                                                                                                                                                                                                                                                                                                                                                                                                                                                                            | 2  | Plum Creek                     | 1,974  | $\prec$    | 2  | Bri-Mccoy   |
| 5 Stonefield 6 6 Creeks At Wateridge 7 Woodlands Park 8 Brookside Estates 9 Stoneridge 10 Estancia Hill Country Ph II 11 Cool Springs 12 Creekside Village 13 Bunton Reserve 14 White Oak Preserve 15 Stagecoach 16 Harvest Meadows 17 Carpenter Hill 18 Cypress Forest 19 Sunset Hills 19 Sunset Hills 10 Wateridge 11 Southgrov 12 Kyle Estat 13 Kyle Estat 14 Sawyer Ro 15 Stagecoach 16 Harvest Meadows 17 Carpenter Hill 18 Cypress Forest 19 Sunset Hills 18 Cypress Forest 19 Sunset Hills 19 Sunset Hills 18 Twin Cree 20 Grist Mill Highlands 21 Bear Creek Crossing Ph I 22 Ring Tract Phase 2 23 Studio Estates 24 Windy Hill 24 Acre 25 Windy Hill 11 Acre 26 Prairie Meadows 29 Caldwell R 6 Sunset Oal 7 Anthem 8 Plum Cree 8 Plum Cree 10 Wateridge 11 Southgrov 12 Kyle Estat 13 Kyle Estat 14 Sawyer Ro 15 Paramour 16 Trails At V 17 Carpenter Hill 205 Trails At V 17 Carpenter Hill 205 Twin Cree 20 Casetta Ro 21 Greg Tuni 22 Ring Tract Phase 2 23 Studio Estates 24 Old Black 25 Windy Hill 11 Acre 26 Prairie Meadows 29 Call Kali Kate                                                                                                                                                                                                                                                                                                                                                                                                                                                                                                                                                                                                                                                                                                                                                                                                                                                                                                                                                                                                                                                               | 3  | Crosswinds Mud                 | 1,180  | j          | 3  | La Salle Mi |
| 6 6 Creeks At Wateridge 7 Woodlands Park 8 Brookside Estates 9 Stoneridge 10 Estancia Hill Country Ph II 11 Cool Springs 12 Creekside Village 13 Bunton Reserve 14 White Oak Preserve 15 Stagecoach 16 Harvest Meadows 17 Carpenter Hill 18 Cypress Forest 19 Sunset Hills 19 Sunset Hills 19 Sunset Hills 19 Grist Mill Highlands 20 Grist Mill Highlands 21 Bear Creek Crossing Ph I 22 Ring Tract Phase 2 23 Studio Estates 24 Windy Hill 24 Acre 25 Windy Hill 11 Acre 26 Prairie Meadows 27 Anthem 28 Studio Estates 29 Greeks A 29 Studio Estates 29 Casetta Ro 20 Grist Mill Highlands 20 Grist Mill Highlands 21 Bear Creek Crossing Ph I 22 Ring Tract Phase 2 23 Studio Estates 24 Windy Hill 11 Acre 25 Windy Hill 11 Acre 26 Prairie Meadows 27 Kali Kate                                                                                                                                                                                                                                                                                                                                                                                                                                                                                                                                                                                                                                                                                                                                                                                                                                                                                                                                                                                                                                                                                                                                                                                                                                                                                                                                                          | 4  | Bunton Creek                   | 800    | 7          | 4  | Pecan Woo   |
| 7 Woodlands Park 8 Brookside Estates 9 Stoneridge 10 Estancia Hill Country Ph II 11 Cool Springs 12 Creekside Village 13 Bunton Reserve 14 White Oak Preserve 15 Stagecoach 16 Harvest Meadows 17 Carpenter Hill 18 Cypress Forest 19 Sunset Hills 19 Sunset Hills 20 Grist Mill Highlands 21 Bear Creek Crossing Ph I 22 Ring Tract Phase 2 23 Studio Estates 24 Windy Hill 24 Acre 25 Windy Hill 11 Acre 26 Prairie Meadows 27 Janthem 28 Plum Cree 29 Greeks A 20 Undersidge 21 Decreeks A 220 Janthem 28 Plum Cree 29 Greeks A 29 Janthem 20 Wateridge 21 Southgrow 22 Kyle Estat 23 Kyle Estat 24 Janthem 25 Janthem 26 Prairie Meadows 27 Janthem 28 Plum Cree 26 Janthem 27 Janthem 28 Plum Cree 26 Janthem 27 Janthem 28 Plum Cree 26 Janthem 27 Janthem 28 Janthem 29 Greeks A 20 Wateridge 21 Saveridge 22 Kyle Ranc 23 Kyle 46 Pa 24 Old Black 25 Hillside Lo 26 Prairie Meadows 29 Janthem 26 Kali Kate                                                                                                                                                                                                                                                                                                                                                                                                                                                                                                                                                                                                                                                                                                                                                                                                                                                                                                                                                                                                                                                                                                                                                                                                            | 5  | Stonefield                     | 771    |            | 5  | Caldwell Ro |
| 8 Brookside Estates 9 Stoneridge 10 Estancia Hill Country Ph II 11 Cool Springs 12 Creekside Village 13 Bunton Reserve 14 White Oak Preserve 15 Stagecoach 16 Harvest Meadows 17 Carpenter Hill 18 Cypress Forest 19 Sunset Hills 19 Sunset Hills 20 Grist Mill Highlands 21 Bear Creek Crossing Ph 1 22 Ring Tract Phase 2 23 Studio Estates 24 Windy Hill 24 Acre 25 Windy Hill 11 Acre 26 Prairie Meadows 293 8 Plum Cree 9 6 Creeks A 10 Wateridge 11 Southgrov 12 Kyle Estat 13 Kyle Estat 14 Sawyer Ro 15 Paramour 16 Trails At V 17 Whisper 18 Schlortt P 19 Twin Cree 20 Casetta Ro 21 Greg Tuni 22 Kyle Ranc 23 Kyle 46 Pc 24 Windy Hill 24 Acre 25 Hillside Lo 26 Prairie Meadows 29 Casetta Kate 26 Kali Kate                                                                                                                                                                                                                                                                                                                                                                                                                                                                                                                                                                                                                                                                                                                                                                                                                                                                                                                                                                                                                                                                                                                                                                                                                                                                                                                                                                                                       | 6  | 6 Creeks At Wateridge          | 529    | K          | 6  | Sunset Oak  |
| 9 Stoneridge 293 9 6 Creeks A 10 Estancia Hill Country Ph II 281 11 Cool Springs 280 11 Southgrow 12 Creekside Village 276 13 Bunton Reserve 267 13 Kyle Estat 14 White Oak Preserve 226 14 Sawyer Ro 15 Stagecoach 224 15 Paramoun 16 Harvest Meadows 222 16 Trails At V 17 Carpenter Hill 205 17 Whisper 18 Cypress Forest 198 18 Schlortt P 19 Sunset Hills 188 19 Twin Cree 20 Grist Mill Highlands 132 20 Casetta Ro 21 Bear Creek Crossing Ph 1 112 21 Greg Tuni 22 Ring Tract Phase 2 90 22 Kyle Ranc 23 Studio Estates 76 23 Kyle 46 Pc 24 Windy Hill 24 Acre 65 24 Old Black 25 Windy Hill 11 Acre 41 26 Prairie Meadows 29 26 Kali Kate                                                                                                                                                                                                                                                                                                                                                                                                                                                                                                                                                                                                                                                                                                                                                                                                                                                                                                                                                                                                                                                                                                                                                                                                                                                                                                                                                                                                                                                                              | 7  | Woodlands Park                 | 356    | <u>g</u> e | 7  | Anthem      |
| 10 Estancia Hill Country Ph II 11 Cool Springs 12 Creekside Village 13 Bunton Reserve 14 White Oak Preserve 15 Stagecoach 16 Harvest Meadows 17 Carpenter Hill 18 Cypress Forest 19 Sunset Hills 19 Sunset Hills 20 Grist Mill Highlands 21 Bear Creek Crossing Ph I 22 Ring Tract Phase 2 23 Studio Estates 24 Vindy Hill 24 Acre 25 Windy Hill 11 Acre 26 Prairie Meadows 280 11 Southgrow 12 Kyle Estat 12 Kyle Estat 13 Kyle Estat 14 Sawyer Ro 15 Paramour 16 Trails At V 17 Carpenter Hill 205 17 Whisper 18 Schlortt P 19 Ill 20 Casetta Ro 21 Greg Tuni 22 Ring Tract Phase 2 23 Studio Estates 24 Windy Hill 24 Acre 25 Windy Hill 11 Acre 26 Prairie Meadows 29 Casetta Ro 26 Kali Kate                                                                                                                                                                                                                                                                                                                                                                                                                                                                                                                                                                                                                                                                                                                                                                                                                                                                                                                                                                                                                                                                                                                                                                                                                                                                                                                                                                                                                              | 8  | Brookside Estates              | 334    | Ů,         | 8  | Plum Creek  |
| 11 Cool Springs 12 Creekside Village 13 Bunton Reserve 14 White Oak Preserve 15 Stagecoach 16 Harvest Meadows 17 Carpenter Hill 18 Cypress Forest 19 Sunset Hills 19 Sunset Hills 20 Grist Mill Highlands 21 Bear Creek Crossing Ph 1 22 Ring Tract Phase 2 23 Studio Estates 24 Windy Hill 24 Acre 25 Windy Hill 11 Acre 26 Prairie Meadows 27 Isourber Village 280 26 Il Southgrow 12 Kyle Estat 13 Kyle Estat 14 Sawyer Ro 15 Paramoun 16 Trails At V 17 Whisper 18 Schlortt Phase Il Schlortt Phase 19 Twin Cree 20 Casetta Ro 21 Greg Tuni 22 Ring Tract Phase Il                                                                                                                                                                                                                                                                                                                                                                                                                                                                                                                                                                                                                                                                                                                                                                                                                                                                                                                                                                                                                                                                                                                                                                                                                                                                                                                                                                                                                                                                                                                     | 9  | Stoneridge                     | 293    | ni.        | 9  | 6 Creeks At |
| 12 Creekside Village 13 Bunton Reserve 14 White Oak Preserve 25 14 Sawyer Ro 26 15 Stagecoach 224 15 Paramour 27 16 Harvest Meadows 27 17 Carpenter Hill 205 17 Whisper 28 Schlortt P 29 Grist Mill Highlands 20 Grist Mill Highlands 21 Bear Creek Crossing Ph 1 22 Ring Tract Phase 2 23 Studio Estates 24 Windy Hill 24 Acre 25 Windy Hill 11 Acre 26 Prairie Meadows 27 12 Kyle Estat 26 13 Kyle Estat 26 14 Sawyer Ro 27 15 Paramour 28 Schlortt P 29 16 Trails At V 20 17 Whisper 20 Casetta Ro 21 Greg Tuni 22 Kyle Ranc 23 Kyle 46 Pc 24 Windy Hill 24 Acre 25 Hillside Lo 26 Prairie Meadows 29 26 Kali Kate                                                                                                                                                                                                                                                                                                                                                                                                                                                                                                                                                                                                                                                                                                                                                                                                                                                                                                                                                                                                                                                                                                                                                                                                                                                                                                                                                                                                                                                                                                          | 10 | Estancia Hill Country Ph II    | 281    |            | 10 | Wateridge   |
| 13 Bunton Reserve 14 White Oak Preserve 15 Stagecoach 16 Harvest Meadows 17 Carpenter Hill 18 Cypress Forest 19 Sunset Hills 19 Sunset Hills 20 Grist Mill Highlands 21 Bear Creek Crossing Ph 1 22 Ring Tract Phase 2 23 Studio Estates 24 Vindy Hill 24 Acre 25 Windy Hill 11 Acre 26 Prairie Meadows 267 27 28 Kyle Estat 27 28 Studio Estates 29 20 Casetta Ro 21 Greg Tuni 22 Ring Tract Phase 2 23 Studio Estates 24 Old Black 25 Hillside Lo 26 Prairie Meadows 27 28 Kyle 46 Pc 27 28 Kyle 46 Pc 28 Kyle 46 Pc 29 Kyle Ranc 29 Kyle 46 Pc 29 Kyle Kali Kate                                                                                                                                                                                                                                                                                                                                                                                                                                                                                                                                                                                                                                                                                                                                                                                                                                                                                                                                                                                                                                                                                                                                                                                                                                                                                                                                                                                                                                                                                                                                                            | 11 | Cool Springs                   | 280    | ŝ          | 11 | Southgrov   |
| 14 White Oak Preserve 15 Stagecoach 16 Harvest Meadows 17 Carpenter Hill 18 Cypress Forest 19 Sunset Hills 19 Sunset Hills 20 Grist Mill Highlands 21 Bear Creek Crossing Ph 1 22 Ring Tract Phase 2 23 Studio Estates 24 Sawyer Ro 25 Windy Hill 24 Acre 26 Prairie Meadows 27 Studio Estates 28 Studio Estates 29 Casetta Ro 21 Kyle Ranc 22 Kyle Ranc 23 Kyle 46 Pc 24 Windy Hill 24 Acre 25 Windy Hill 24 Acre 26 Prairie Meadows 27 Studio Estates 28 Kyle 46 Pc 29 Casetta Ro 20 Casetta Ro 21 Greg Tuni 22 Kyle Ranc 23 Kyle 46 Pc 24 Old Black 25 Hillside Lo 26 Prairie Meadows 29 Casetta Ro 27 Studio Estates 28 Kyle 46 Pc 29 Casetta Ro 20 Casetta Ro 21 Greg Tuni 22 Kyle Ranc 23 Kyle 46 Pc 24 Old Black 25 Hillside Lo 26 Prairie Meadows                                                                                                                                                                                                                                                                                                                                                                                                                                                                                                                                                                                                                                                                                                                                                                                                                                                                                                                                                                                                                                                                                                                                                                                                                                                                                                                                                                      | 12 | Creekside Village              | 276    | Ĭ.         | 12 | Kyle Estate |
| 15 Stagecoach 16 Harvest Meadows 222 17 Carpenter Hill 205 18 Cypress Forest 19 Sunset Hills 20 Grist Mill Highlands 21 Bear Creek Crossing Ph 1 22 Ring Tract Phase 2 23 Studio Estates 24 Windy Hill 24 Acre 25 Windy Hill 11 Acre 26 Prairie Meadows 22 In Paramour 16 Trails At V 17 Whisper 18 Schlortt P 18 Schlortt P 18 Schlortt P 18 Schlortt P 19 Twin Cree 20 Casetta R 21 Greg Tuni 22 Kyle Ranc 23 Kyle 46 P 24 Old Black 25 Hillside Le 26 Prairie Meadows 29 Kali Kate                                                                                                                                                                                                                                                                                                                                                                                                                                                                                                                                                                                                                                                                                                                                                                                                                                                                                                                                                                                                                                                                                                                                                                                                                                                                                                                                                                                                                                                                                                                                                                                                                                          | 13 | Bunton Reserve                 | 267    |            | 13 | Kyle Estate |
| 16 Harvest Meadows 17 Carpenter Hill 205 18 Cypress Forest 19 Sunset Hills 20 Grist Mill Highlands 21 Bear Creek Crossing Ph 1 22 Ring Tract Phase 2 23 Studio Estates 24 Windy Hill 24 Acre 25 Windy Hill 11 Acre 26 Prairie Meadows 27 Interval 12 I | 14 | White Oak Preserve             | 226    |            | 14 | Sawyer Ra   |
| 17 Carpenter Hill       205       17 Whisper         18 Cypress Forest       198       18 Schlortt P         19 Sunset Hills       188       19 Twin Cree         20 Grist Mill Highlands       132       20 Casetta Ro         21 Bear Creek Crossing Ph 1       112       21 Greg Tuni         22 Ring Tract Phase 2       90       22 Kyle Ranc         23 Studio Estates       76       23 Kyle 46 Po         24 Windy Hill 24 Acre       65       24 Old Black         25 Windy Hill 11 Acre       41       25 Hillside Lo         26 Prairie Meadows       29       26 Kali Kate                                                                                                                                                                                                                                                                                                                                                                                                                                                                                                                                                                                                                                                                                                                                                                                                                                                                                                                                                                                                                                                                                                                                                                                                                                                                                                                                                                                                                                                                                                                                         | 15 | Stagecoach                     | 224    |            | 15 | Paramoun    |
| 18 Cypress Forest 19 Sunset Hills 18 18 19 Twin Cree 20 Grist Mill Highlands 132 20 Casetta Ro 21 Bear Creek Crossing Ph 1 112 21 Greg Tuni 22 Ring Tract Phase 2 23 Studio Estates 76 23 Kyle 46 Po 24 Windy Hill 24 Acre 25 Windy Hill 11 Acre 26 Prairie Meadows 29 26 Kali Kate                                                                                                                                                                                                                                                                                                                                                                                                                                                                                                                                                                                                                                                                                                                                                                                                                                                                                                                                                                                                                                                                                                                                                                                                                                                                                                                                                                                                                                                                                                                                                                                                                                                                                                                                                                                                                                            | 16 | Harvest Meadows                | 222    |            | 16 | Trails At W |
| 19 Sunset Hills 20 Grist Mill Highlands 21 Bear Creek Crossing Ph 1 22 Ring Tract Phase 2 23 Studio Estates 24 Windy Hill 24 Acre 25 Windy Hill 11 Acre 26 Prairie Meadows 27 Twin Cree 20 Casetta Ro 21 Greg Tuni 22 Kyle Ranc 23 Kyle 46 Po 24 Old Black 25 Hillside Lo 26 Prairie Meadows 29 Ze Kali Kate                                                                                                                                                                                                                                                                                                                                                                                                                                                                                                                                                                                                                                                                                                                                                                                                                                                                                                                                                                                                                                                                                                                                                                                                                                                                                                                                                                                                                                                                                                                                                                                                                                                                                                                                                                                                                   | 17 | Carpenter Hill                 | 205    | ñ          | 17 | Whisper     |
| 20 Grist Mill Highlands 21 Bear Creek Crossing Ph 1 22 Ring Tract Phase 2 23 Studio Estates 24 Windy Hill 24 Acre 25 Windy Hill 11 Acre 26 Prairie Meadows 20 Casetta Ro 21 Greg Tuni 22 Kyle Ranc 23 Kyle 46 Po 24 Old Black 25 Hillside Lo 26 Prairie Meadows 29 26 Kali Kate                                                                                                                                                                                                                                                                                                                                                                                                                                                                                                                                                                                                                                                                                                                                                                                                                                                                                                                                                                                                                                                                                                                                                                                                                                                                                                                                                                                                                                                                                                                                                                                                                                                                                                                                                                                                                                                | 18 | Cypress Forest                 | 198    |            | 18 | Schlortt Pr |
| 21 Bear Creek Crossing Ph 1 22 Ring Tract Phase 2 23 Studio Estates 24 Windy Hill 24 Acre 25 Windy Hill 11 Acre 26 Prairie Meadows 21 Greg Tuni 22 Kyle Ranc 23 Kyle 46 Pr 24 Old Black 25 Hillside Lo                                                                                                                                                                                                                                                                                                                                                                                                                                                                                                                                                                                                                                                                                                                                                                                                                                                                                                                                                                                                                                                                                                                                                                                                                                                                                                                                                                                                                                                                                                                                                                                                                                                                                                                                                                                                                                                                                                                         | 19 | Sunset Hills                   | 188    | 7          | 19 | Twin Creek  |
| 22 Ring Tract Phase 2 23 Studio Estates 24 Windy Hill 24 Acre 25 Windy Hill 11 Acre 26 Prairie Meadows 27 Studio Estates 28 Kyle Ranc 29 Color Ryle 46 Pc 24 Old Black 25 Hillside Lo                                                                                                                                                                                                                                                                                                                                                                                                                                                                                                                                                                                                                                                                                                                                                                                                                                                                                                                                                                                                                                                                                                                                                                                                                                                                                                                                                                                                                                                                                                                                                                                                                                                                                                                                                                                                                                                                                                                                          | 20 | Grist Mill Highlands           | 132    |            | 20 | Casetta Ra  |
| 23 Studio Estates       76       23 Kyle 46 Po         24 Windy Hill 24 Acre       65       24 Old Black         25 Windy Hill 11 Acre       41       25 Hillside Lo         26 Prairie Meadows       29       26 Kali Kate                                                                                                                                                                                                                                                                                                                                                                                                                                                                                                                                                                                                                                                                                                                                                                                                                                                                                                                                                                                                                                                                                                                                                                                                                                                                                                                                                                                                                                                                                                                                                                                                                                                                                                                                                                                                                                                                                                    | 21 | Bear Creek Crossing Ph 1       | 112    | ç          | 21 | Greg Tunn   |
| 24 Windy Hill 24 Acre 65 24 Old Black 25 Windy Hill 11 Acre 41 25 Hillside Lo 26 Prairie Meadows 29 26 Kali Kate                                                                                                                                                                                                                                                                                                                                                                                                                                                                                                                                                                                                                                                                                                                                                                                                                                                                                                                                                                                                                                                                                                                                                                                                                                                                                                                                                                                                                                                                                                                                                                                                                                                                                                                                                                                                                                                                                                                                                                                                               | 22 | Ring Tract Phase 2             | 90     | ì          | 22 | Kyle Ranch  |
| 25 Windy Hill 11 Acre 41 25 Hillside Lo 26 Prairie Meadows 29 26 Kali Kate                                                                                                                                                                                                                                                                                                                                                                                                                                                                                                                                                                                                                                                                                                                                                                                                                                                                                                                                                                                                                                                                                                                                                                                                                                                                                                                                                                                                                                                                                                                                                                                                                                                                                                                                                                                                                                                                                                                                                                                                                                                     | 23 | Studio Estates                 | 76     | ác         | 23 | Kyle 46 Pu  |
| 26 Prairie Meadows 29 26 Kali Kate                                                                                                                                                                                                                                                                                                                                                                                                                                                                                                                                                                                                                                                                                                                                                                                                                                                                                                                                                                                                                                                                                                                                                                                                                                                                                                                                                                                                                                                                                                                                                                                                                                                                                                                                                                                                                                                                                                                                                                                                                                                                                             | 24 | Windy Hill 24 Acre             | 65     | e          | 24 | Old Black   |
| 20 Kull Kulu                                                                                                                                                                                                                                                                                                                                                                                                                                                                                                                                                                                                                                                                                                                                                                                                                                                                                                                                                                                                                                                                                                                                                                                                                                                                                                                                                                                                                                                                                                                                                                                                                                                                                                                                                                                                                                                                                                                                                                                                                                                                                                                   | 25 | Windy Hill 11 Acre             | 41     |            | 25 | Hillside La |
| 27 MF - Cromwell At Plym Crk Apts 263 27 Onal Rand                                                                                                                                                                                                                                                                                                                                                                                                                                                                                                                                                                                                                                                                                                                                                                                                                                                                                                                                                                                                                                                                                                                                                                                                                                                                                                                                                                                                                                                                                                                                                                                                                                                                                                                                                                                                                                                                                                                                                                                                                                                                             | 26 | Prairie Meadows                | 29     |            | 26 | Kali Kate   |
| , i pur Kuik                                                                                                                                                                                                                                                                                                                                                                                                                                                                                                                                                                                                                                                                                                                                                                                                                                                                                                                                                                                                                                                                                                                                                                                                                                                                                                                                                                                                                                                                                                                                                                                                                                                                                                                                                                                                                                                                                                                                                                                                                                                                                                                   | 27 | MF - Cromwell At Plym Crk Apts | 263    |            | 27 | Opal Ranc   |
| 13,332 28 Caldwell \                                                                                                                                                                                                                                                                                                                                                                                                                                                                                                                                                                                                                                                                                                                                                                                                                                                                                                                                                                                                                                                                                                                                                                                                                                                                                                                                                                                                                                                                                                                                                                                                                                                                                                                                                                                                                                                                                                                                                                                                                                                                                                           |    |                                | 13,332 | J          | 28 | Caldwell V  |

| Sources:                         |
|----------------------------------|
| Metrostudy                       |
| City of Kyle Planning Dept       |
| Site Solutions                   |
| Hays County Appraisal District   |
| Calwell County Appraisal Distric |
| Travis County Appraisal District |