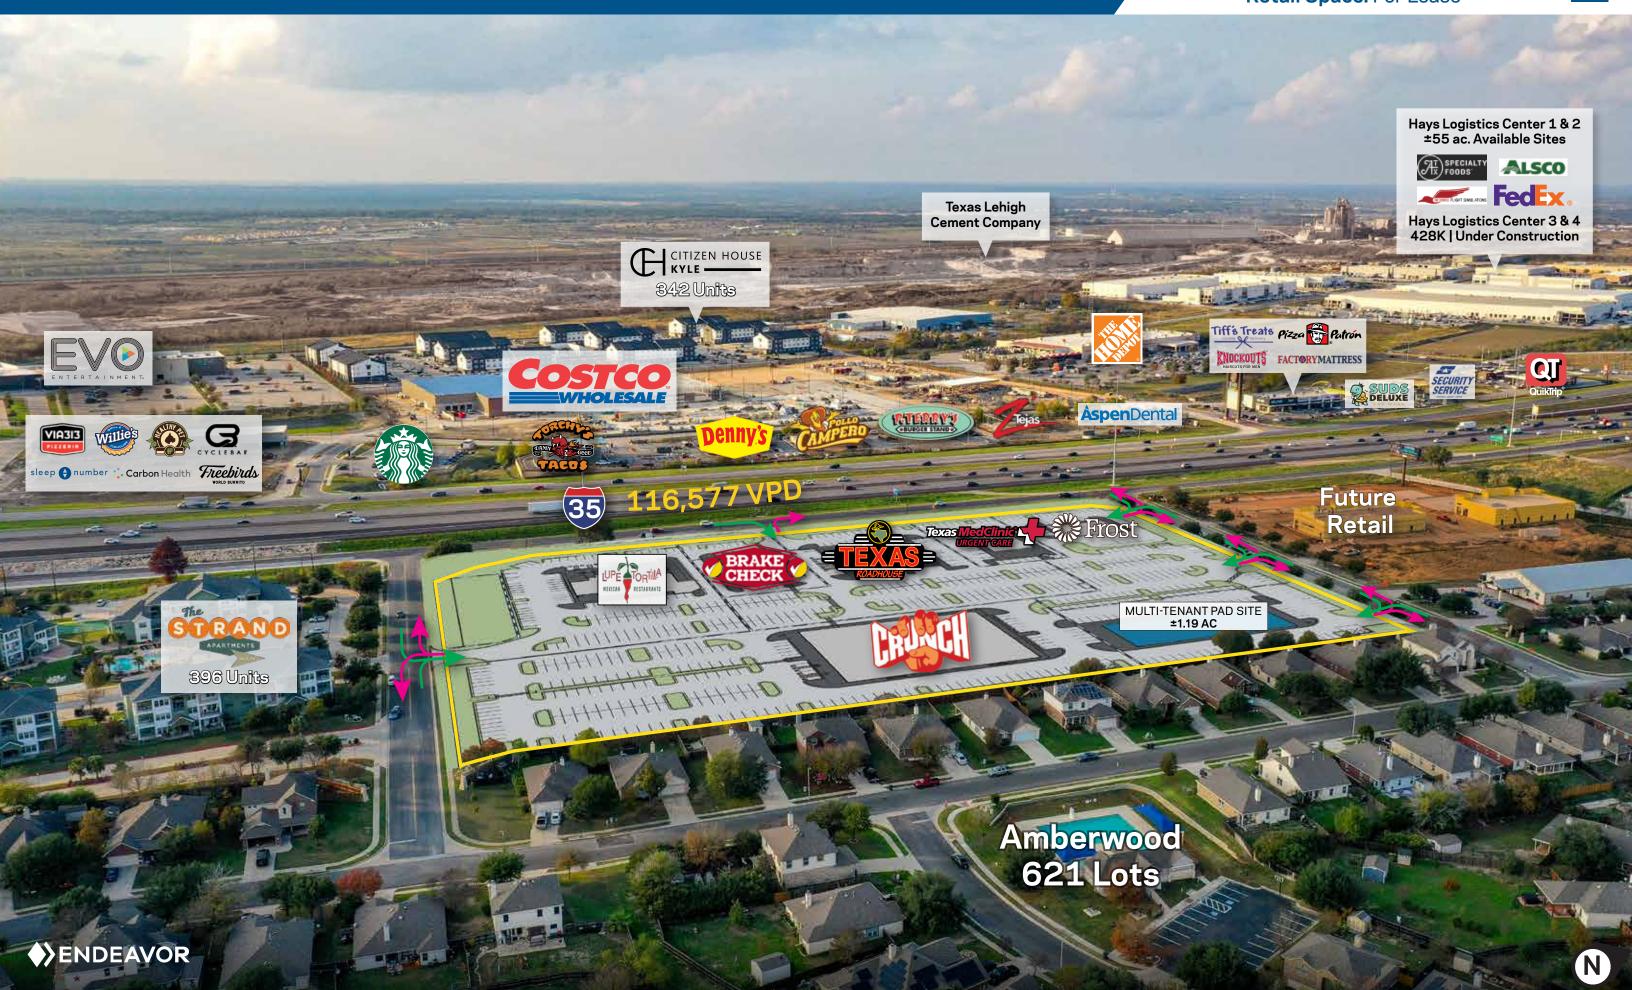

- · Visibility to IH-35
- · Over 100K people within a 5-mile radius
- Shadow anchored by Costco, EVO Entertainment and The Home Depot
- Multi-tenant space for lease and pads for sale or ground lease

#### Traffic Counts

• 116,577 VPD (IH-35 at Amberwood)

## Area Retailers & Amenities

Pad Sites: Available

500 W 5th Street, Ste 700 | Austin, TX 78701 p. 512 682-5500 | f. 512 682-5505

edeitch@endeavor-re.com