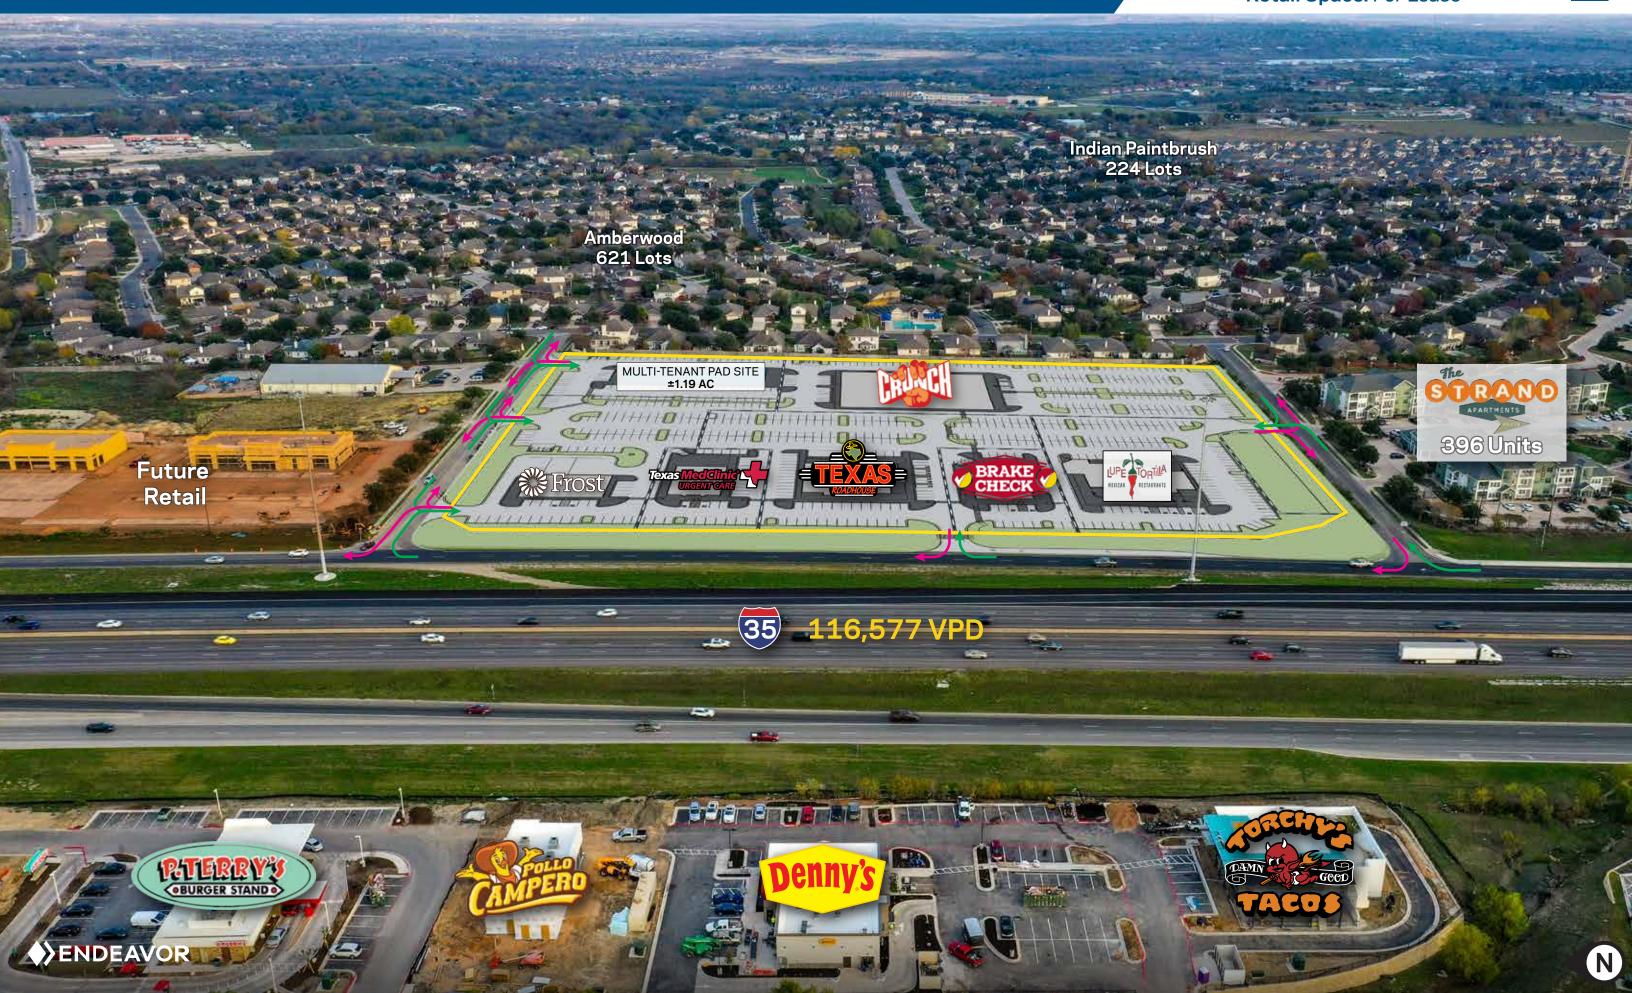

- · Visibility to IH-35
- · Over 100K people within a 5-mile radius
- Shadow anchored by Costco, EVO Entertainment and The Home Depot
- Multi-tenant space for lease and pads for sale or ground lease

## **Pad Sites**

1.19 acres

#### Traffic Counts

• 116,577 VPD (IH-35 at Amberwood)

## Area Retailers & Amenities

Pad Sites: Available

500 W 5th Street, Ste 700 | Austin, TX 78701 p. 512 682-5500 | f. 512 682-5505

edeitch@endeavor-re.com